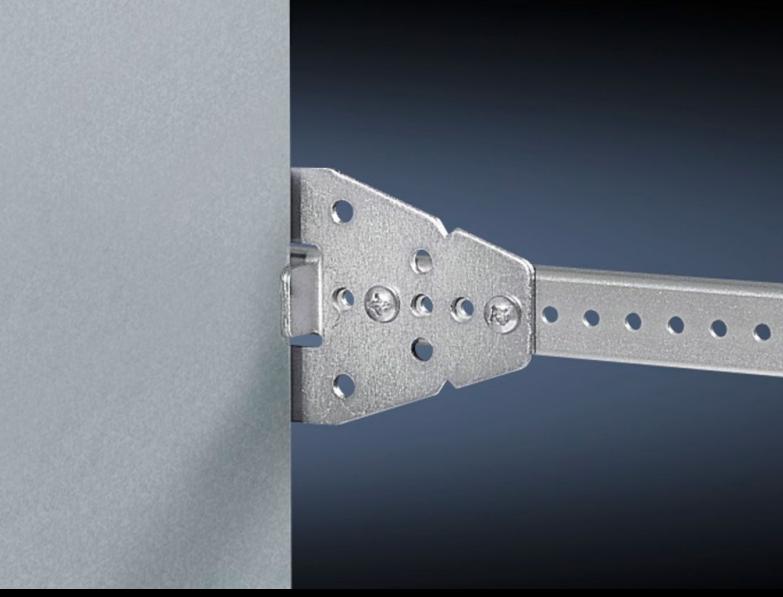

## TS 4593.000 - Mounting plate attachment for TS, VX SE

For additional clamping and to reduce potential vibration of the mounting plate. Select according to mounting position, installation type and enclosure.

## **Features**

| Model No.             | TS 4593.000                                                                                                                                                                                                                         |
|-----------------------|-------------------------------------------------------------------------------------------------------------------------------------------------------------------------------------------------------------------------------------|
|                       | 13 4373.000                                                                                                                                                                                                                         |
| Product description   | For additional clamping and to reduce potential vibration of the mounting plate. Select according to mounting position, installation type and enclosure.                                                                            |
| Material              | Sheet steel                                                                                                                                                                                                                         |
| Surface finish        | Zinc-plated                                                                                                                                                                                                                         |
| Supply includes       | Assembly parts                                                                                                                                                                                                                      |
| Installation options  | All-round                                                                                                                                                                                                                           |
|                       | Set forward on a 25 mm pitch pattern                                                                                                                                                                                                |
| Note                  | Slide in between the bar and plate from below or above or from the side, and secure with screws.  Also required: Support strips, punched sections with mounting flanges, punched rails or punched sections without mounting flanges |
| To fit                | Enclosure type: TS 8<br>SE                                                                                                                                                                                                          |
| Packs of              | 10 pc(s).                                                                                                                                                                                                                           |
| Net weight            | 1.28                                                                                                                                                                                                                                |
| Gross weight          | 1.397                                                                                                                                                                                                                               |
| Customs tariff number | 73269098                                                                                                                                                                                                                            |
| EAN                   | 4028177103702                                                                                                                                                                                                                       |
| ETIM 9                | EC002620                                                                                                                                                                                                                            |
| ETIM 8                | EC002620                                                                                                                                                                                                                            |
| ECLASS 8.0            | 27189261                                                                                                                                                                                                                            |