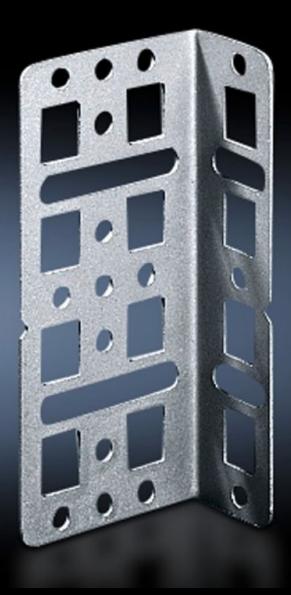

## SZ 4597.000 - Mounting bracket

May be screw-fastened onto all enclosures and mounting parts with system punchings on a 25 mm pitch pattern.

## **Features**

|                               | 07.4507.000                                                                                                    |
|-------------------------------|----------------------------------------------------------------------------------------------------------------|
| Model No.                     | SZ 4597.000                                                                                                    |
| Product description           | May be screw-fastened onto all enclosures and mounting parts with system punchings on a 25 mm pitch pattern.   |
| Material                      | Sheet steel                                                                                                    |
| Surface finish                | Zinc-plated                                                                                                    |
| Supply includes               | Assembly screws                                                                                                |
| Installation options          | On all enclosures and mounting parts with system punchings on a 25 mm pitch pattern                            |
| Packs of                      | 4 pc(s).                                                                                                       |
| Net weight                    | 0.304                                                                                                          |
| Gross weight                  | 0.345                                                                                                          |
| PCF per pack (cradle-to-gate) | 1.3 kg CO2 eq (Cat B)                                                                                          |
| Note on PCF category          | Category B: PCF value (cradle-to-gate) based on the product weight, approximately calculated and self-declared |
| Customs tariff number         | 73182900                                                                                                       |
| EAN                           | 4028177103788                                                                                                  |
| ETIM 9                        | EC002620                                                                                                       |
| ETIM 8                        | EC002620                                                                                                       |
| ECLASS 8.0                    | 27189261                                                                                                       |