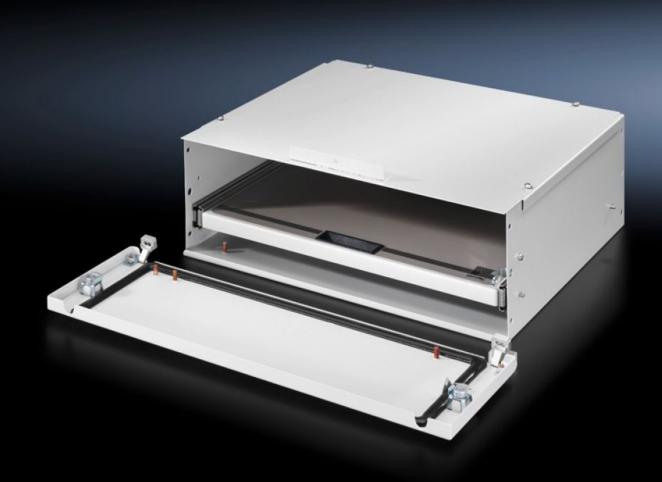

## TP 4757.500 - Drawer for universal console TP

For mouse and keyboard with a maximum width of 500 mm. A high level of protection is retained, even with the flap open.

#### **Features**

| Model No.                            | TP 4757.500                                                                                                             |
|--------------------------------------|-------------------------------------------------------------------------------------------------------------------------|
| Product description                  | For mouse and keyboard with a maximum width of 500 mm. A high level of protection is retained, even with the flap open. |
| Material                             | Sheet steel                                                                                                             |
| Surface finish                       | Textured paint                                                                                                          |
| Colour                               | RAL 7035                                                                                                                |
| Supply includes                      | Double-bit lock insert<br>Assembly parts                                                                                |
| Dimensions                           | Height: 200 mm                                                                                                          |
| Assembly instruction                 | Only suitable for installation without a mounting plate.                                                                |
| IP protection category to IEC 60 529 | IP 55                                                                                                                   |
| Protection category NEMA             | NEMA 12                                                                                                                 |
| Basic material                       | Sheet steel                                                                                                             |
| Packs of                             | 1 pc(s).                                                                                                                |
| Net weight                           | 14.887                                                                                                                  |
| Gross weight                         | 15.67                                                                                                                   |
| Customs tariff number                | 94039910                                                                                                                |