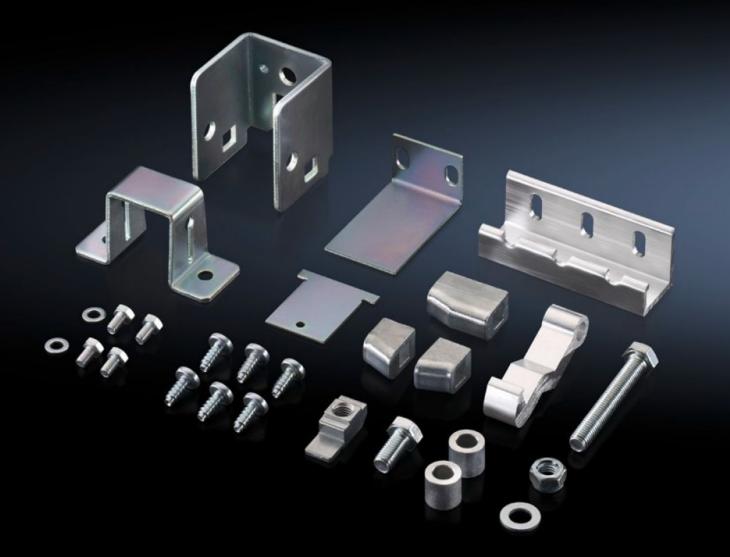

## TS 4911.000 - Adjacent door latch

Adjacent cubicle latch mechanism for installation in adjacent enclosure.

## **Features**

| Model No.             | TS 4911.000                                                                                                                                                                                    |
|-----------------------|------------------------------------------------------------------------------------------------------------------------------------------------------------------------------------------------|
| Design                | for single-door enclosures                                                                                                                                                                     |
| Product description   | In conjunction with the isolator door cover, the requirements of UL 508 A are also met for bayed enclosure suites. Depending on the baying combination, different components will be required. |
| Installation options  | Installation in adjacent enclosure                                                                                                                                                             |
| Packs of              | 1 pc(s).                                                                                                                                                                                       |
| Net weight            | 0.47                                                                                                                                                                                           |
| Gross weight          | 0.531                                                                                                                                                                                          |
| Customs tariff number | 83015000                                                                                                                                                                                       |
| EAN                   | 4028177113947                                                                                                                                                                                  |
| ETIM 9                | EC000327                                                                                                                                                                                       |
| ETIM 8                | EC000327                                                                                                                                                                                       |
| ECLASS 8.0            | 27409217                                                                                                                                                                                       |