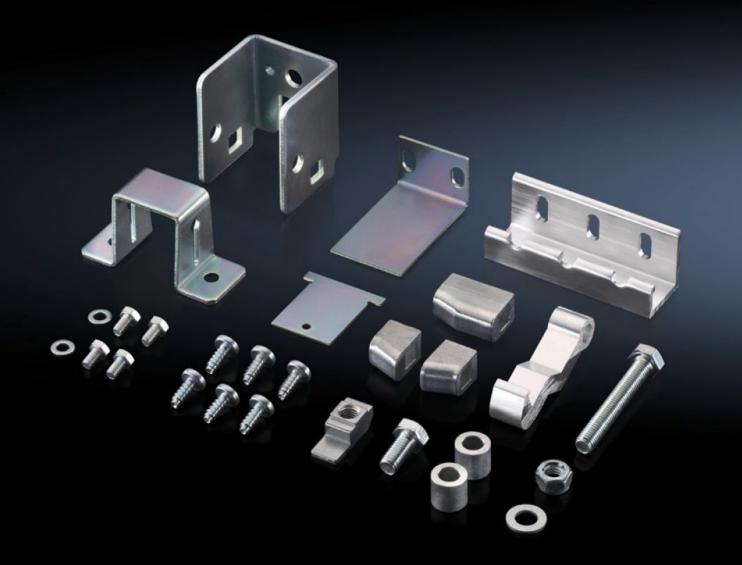

## TS 4911.100 - Adjacent door latch

Adjacent cubicle latch mechanism for installation in adjacent enclosure.

## **Features**

| Model No.             | TS 4911.100                                                                                                                                                                                    |
|-----------------------|------------------------------------------------------------------------------------------------------------------------------------------------------------------------------------------------|
| Design                | for two-door enclosures                                                                                                                                                                        |
| Product description   | In conjunction with the isolator door cover, the requirements of UL 508 A are also met for bayed enclosure suites. Depending on the baying combination, different components will be required. |
| Installation options  | Installation in adjacent enclosure                                                                                                                                                             |
| Packs of              | 1 pc(s).                                                                                                                                                                                       |
| Net weight            | 0.8                                                                                                                                                                                            |
| Gross weight          | 0.835                                                                                                                                                                                          |
| Customs tariff number | 83015000                                                                                                                                                                                       |
| EAN                   | 4028177624924                                                                                                                                                                                  |
| ETIM 9                | EC000327                                                                                                                                                                                       |
| ETIM 8                | EC000327                                                                                                                                                                                       |
| ECLASS 8.0            | 27409217                                                                                                                                                                                       |