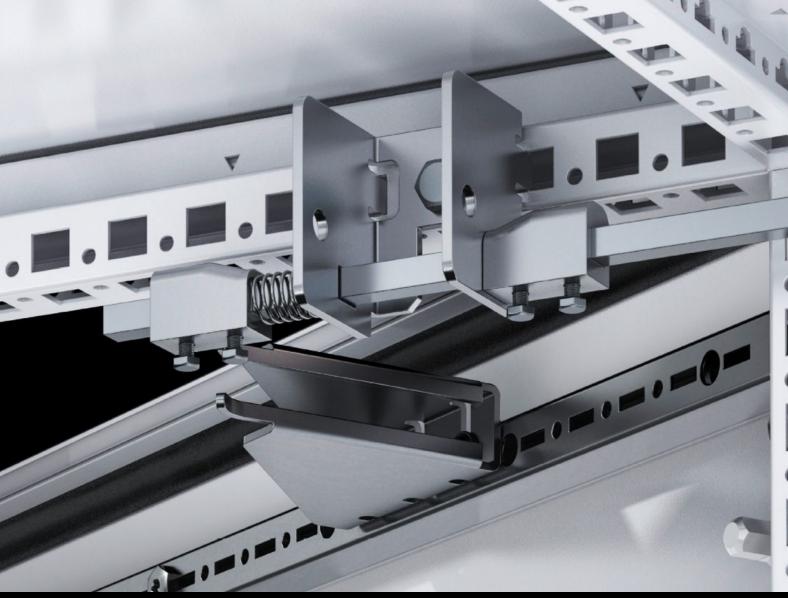

## TS 4912.000 - Operating mechanism

Operating mechanism for fitting in the enclosure with master switch and additionally in every fourth adjacent enclosure.

## **Features**

| Model No.             | TS 4912.000                                                                                                                                                                                    |
|-----------------------|------------------------------------------------------------------------------------------------------------------------------------------------------------------------------------------------|
| Product description   | In conjunction with the isolator door cover, the requirements of UL 508 A are also met for bayed enclosure suites. Depending on the baying combination, different components will be required. |
| Installation options  | Fitted in the enclosure with main switch and additionally in every fourth adjacent enclosure.                                                                                                  |
| Packs of              | 1 pc(s).                                                                                                                                                                                       |
| Net weight            | 0.45                                                                                                                                                                                           |
| Gross weight          | 0.508                                                                                                                                                                                          |
| Customs tariff number | 83024900                                                                                                                                                                                       |
| EAN                   | 4028177113961                                                                                                                                                                                  |
| ETIM 9                | EC000327                                                                                                                                                                                       |
| ETIM 8                | EC000327                                                                                                                                                                                       |
| ECLASS 8.0            | 27409217                                                                                                                                                                                       |