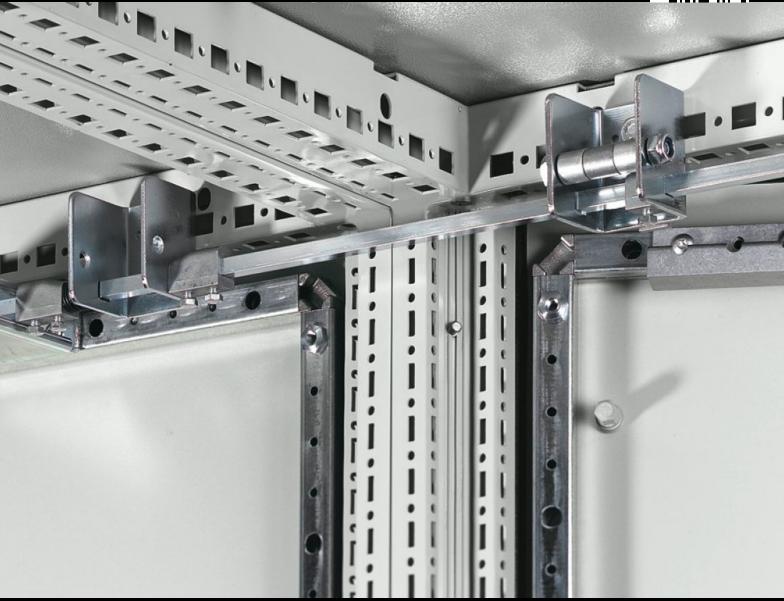

# VX 4920.000 - Interconnecting rods

Interconnecting rods to extend locking from the main enclosure to the adjacent enclosures of a bayed suite.

#### **Features**

| Model No.             | VX 4920.000                                                                                                                                                                                        |
|-----------------------|----------------------------------------------------------------------------------------------------------------------------------------------------------------------------------------------------|
| Product description   | In conjunction with the isolator door cover, the requirements of UL 508 A are also met for bayed enclosure suites. Depending on the baying combination, different components will be required.     |
| Installation options  | To extend locking from the main enclosure to the adjacent enclosures of a bayed suite. An interconnecting rod corresponding to the width of the enclosure is required for each adjacent enclosure. |
| To fit                | Enclosure type: VX<br>TS<br>Width: = 1,200 mm                                                                                                                                                      |
| To fit                | Enclosure type: VX: = 1,200 mm<br>Enclosure type: TS                                                                                                                                               |
| Packs of              | 10 pc(s).                                                                                                                                                                                          |
| Net weight            | 5.69                                                                                                                                                                                               |
| Gross weight          | 5.992                                                                                                                                                                                              |
| Customs tariff number | 73269098                                                                                                                                                                                           |
| EAN                   | 4028177114029                                                                                                                                                                                      |
| ETIM 9                | EC000327                                                                                                                                                                                           |
| ETIM 8                | EC000327                                                                                                                                                                                           |
|                       |                                                                                                                                                                                                    |