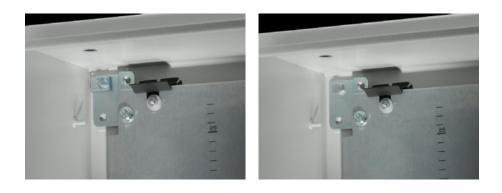

## CM 5001.075 - Mounting plate attachment for one-piece consoles TP, pedestals, for high dynamic loads

To reduce mounting plate vibrations.

## Features

| Model No.                     | CM 5001.075                                                                                                                                                                                                                                                                                           |
|-------------------------------|-------------------------------------------------------------------------------------------------------------------------------------------------------------------------------------------------------------------------------------------------------------------------------------------------------|
| Product description           | To reduce mounting plate vibrations.                                                                                                                                                                                                                                                                  |
| Applications                  | When transporting with heavy installed equipment<br>In dynamic applications, to create a direct link with the wall/<br>supporting structure (e.g. with movable enclosures on cranes etc.)                                                                                                             |
| Material                      | Sheet steel                                                                                                                                                                                                                                                                                           |
| Surface finish                | Zinc-plated                                                                                                                                                                                                                                                                                           |
| Supply includes               | Assembly parts                                                                                                                                                                                                                                                                                        |
| Installation options          | Simply pre-assemble at the existing holes in the mounting plate<br>Wall mounting from the inside: Direct using a bracket and wall /<br>support mounted enclosure.<br>Wall mounting from the outside: Screws for wall mounting brackets<br>can easily be screwed into the plate nuts from the outside. |
| Note                          | Tested as per DIN EN 60 721 severity 3M4, with a weight of 150 kg evenly distributed over the mounting plate                                                                                                                                                                                          |
| Packs of                      | 1 pc(s).                                                                                                                                                                                                                                                                                              |
| Net weight                    | 0.45                                                                                                                                                                                                                                                                                                  |
| Gross weight                  | 0.456                                                                                                                                                                                                                                                                                                 |
| PCF per pack (cradle-to-gate) | 1.8 kg CO2 eq (Cat B)                                                                                                                                                                                                                                                                                 |
|                               |                                                                                                                                                                                                                                                                                                       |