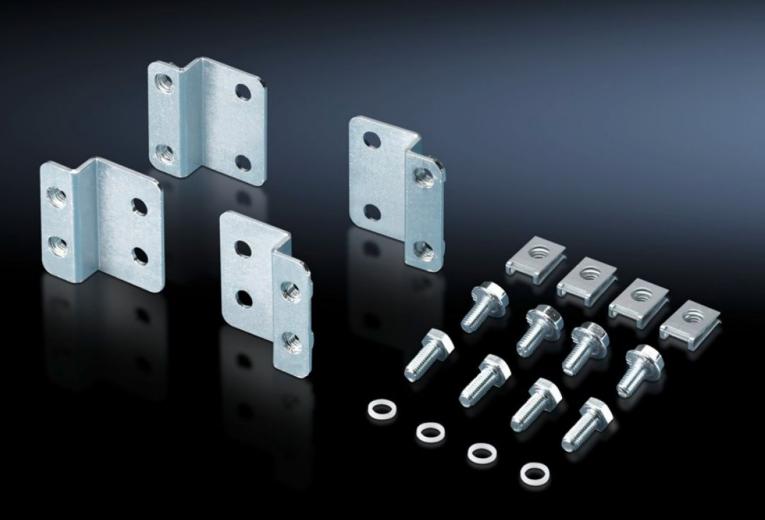

## CM 5001.075 - Mounting plate attachment for one-piece consoles TP, pedestals, for high dynamic loads

To reduce mounting plate vibrations.

## Features

| Model No.                     | CM 5001.075                                                                                                                                                                                                                                                                                           |
|-------------------------------|-------------------------------------------------------------------------------------------------------------------------------------------------------------------------------------------------------------------------------------------------------------------------------------------------------|
| Product description           | To reduce mounting plate vibrations.                                                                                                                                                                                                                                                                  |
| Applications                  | When transporting with heavy installed equipment<br>In dynamic applications, to create a direct link with the wall/<br>supporting structure (e.g. with movable enclosures on cranes etc.)                                                                                                             |
| Material                      | Sheet steel                                                                                                                                                                                                                                                                                           |
| Surface finish                | Zinc-plated                                                                                                                                                                                                                                                                                           |
| Supply includes               | Assembly parts                                                                                                                                                                                                                                                                                        |
| Installation options          | Simply pre-assemble at the existing holes in the mounting plate<br>Wall mounting from the inside: Direct using a bracket and wall /<br>support mounted enclosure.<br>Wall mounting from the outside: Screws for wall mounting brackets<br>can easily be screwed into the plate nuts from the outside. |
| Note                          | Tested as per DIN EN 60 721 severity 3M4, with a weight of 150 kg evenly distributed over the mounting plate                                                                                                                                                                                          |
| Packs of                      | 1 pc(s).                                                                                                                                                                                                                                                                                              |
| Net weight                    | 0.45                                                                                                                                                                                                                                                                                                  |
| Gross weight                  | 0.456                                                                                                                                                                                                                                                                                                 |
| PCF per pack (cradle-to-gate) | 1.8 kg CO2 eq (Cat B)                                                                                                                                                                                                                                                                                 |
|                               |                                                                                                                                                                                                                                                                                                       |