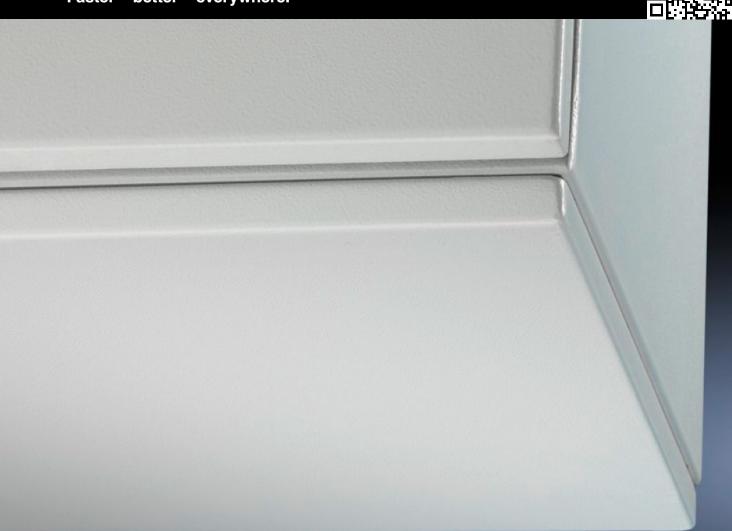

## CM 5001.140 - Cover plate for TP

As cover for a TP pedestal.

#### **Features**

| Model No.                            | CM 5001.140                                                                                                    |
|--------------------------------------|----------------------------------------------------------------------------------------------------------------|
| Material                             | Sheet steel                                                                                                    |
| Surface finish                       | Textured paint                                                                                                 |
| Colour                               | RAL 7035                                                                                                       |
| Supply includes                      | Assembly parts                                                                                                 |
| Dimensions                           | Height: 24.5 mm                                                                                                |
| To fit                               | Enclosure type: TP pedestals<br>Width: = 800 mm<br>Depth: = 400 mm                                             |
| IP protection category to IEC 60 529 | IP 55                                                                                                          |
| Protection category NEMA             | NEMA 12                                                                                                        |
| Packs of                             | 1 pc(s).                                                                                                       |
| Net weight                           | 5.37                                                                                                           |
| Gross weight                         | 5.653                                                                                                          |
| PCF per pack (cradle-to-gate)        | 19.6 kg CO2 eq (Cat B)                                                                                         |
| Note on PCF category                 | Category B: PCF value (cradle-to-gate) based on the product weight, approximately calculated and self-declared |
| Customs tariff number                | 94039910                                                                                                       |
|                                      |                                                                                                                |