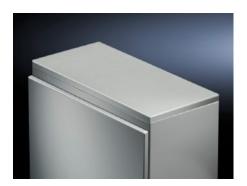

## CM 5001.160 - Cover plate for TP

As cover for a TP pedestal.

#### **Features**

| Model No.                               | CM 5001.160                                                                                                                |
|-----------------------------------------|----------------------------------------------------------------------------------------------------------------------------|
| Product description                     | To conceal the entire base opening with CM or for covering the complete top opening when using the pedestals on their own. |
| Material                                | Sheet steel                                                                                                                |
| Surface finish                          | Textured paint                                                                                                             |
| Colour                                  | RAL 7035                                                                                                                   |
| Supply includes                         | Assembly parts                                                                                                             |
| Dimensions                              | Height: 24.5 mm                                                                                                            |
| To fit                                  | Enclosure type: TP pedestals<br>Width: = 1,200 mm<br>Depth: = 400 mm                                                       |
| IP protection category to IEC 60<br>529 | IP 55                                                                                                                      |
| Protection category NEMA                | NEMA 12                                                                                                                    |
| Packs of                                | 1 pc(s).                                                                                                                   |
| Net weight                              | 7.6                                                                                                                        |
| Gross weight                            | 8                                                                                                                          |
| PCF per pack (cradle-to-gate)           | 28.2 kg CO2 eq (Cat B)                                                                                                     |