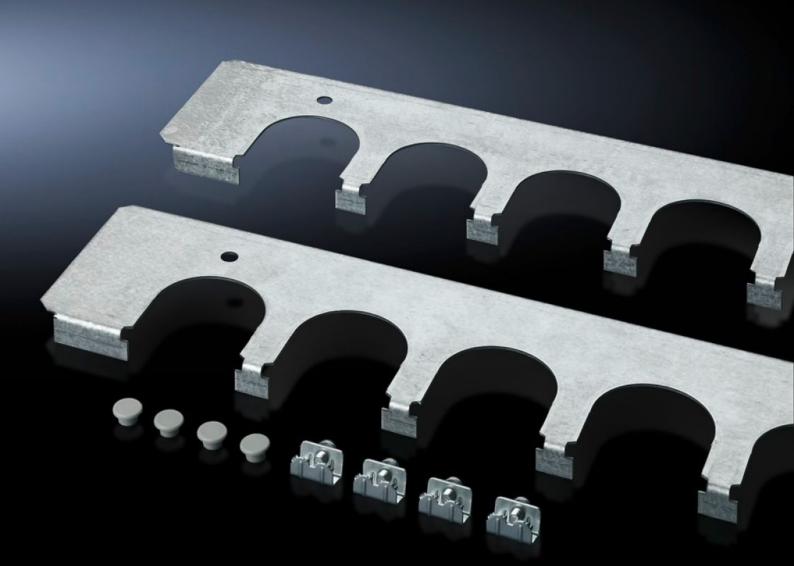

## SZ 5001.227 - Cable entry plates for installation in TP TopConsole system

Secure cable routing in conjunction with cable entry grommets, connector grommets. Fitted instead of standard gland plates.

## **Features**

| Model No.             | SZ 5001.227                                                                                                                 |
|-----------------------|-----------------------------------------------------------------------------------------------------------------------------|
| Product description   | Secure cable routing in conjunction with cable entry grommets, connector grommets. Fitted instead of standard gland plates. |
| Material              | Sheet steel                                                                                                                 |
| Surface finish        | Zinc-plated                                                                                                                 |
| Supply includes       | Assembly parts                                                                                                              |
| To fit                | Enclosure type: TP: = 800 mm                                                                                                |
| Packs of              | 1 pc(s).                                                                                                                    |
| Net weight            | 0.7                                                                                                                         |
| Gross weight          | 0.8                                                                                                                         |
| Customs tariff number | 73269098                                                                                                                    |
| EAN                   | 4028177523319                                                                                                               |
| ETIM 9                | EC002620                                                                                                                    |
| ETIM 8                | EC002620                                                                                                                    |
| ECLASS 8.0            | 27189261                                                                                                                    |