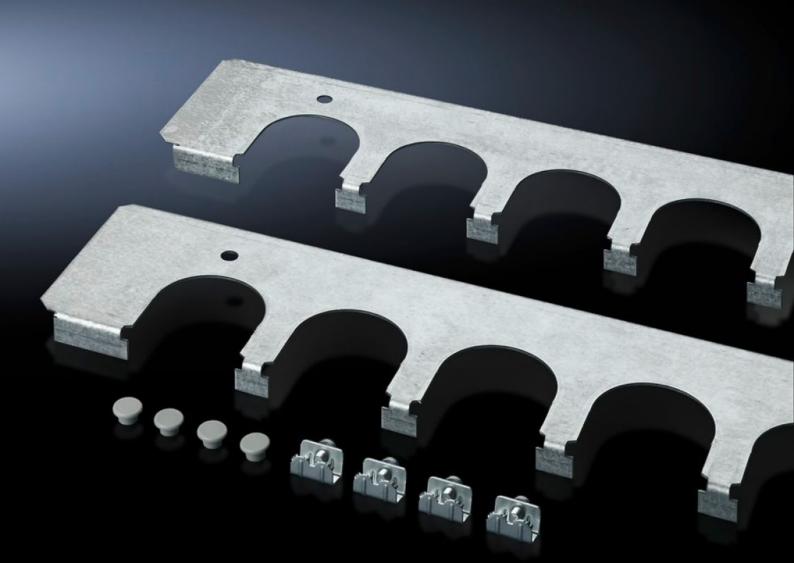

## SZ 5001.229 - Cable entry plates for installation in TP TopConsole system

Secure cable routing in conjunction with cable entry grommets, connector grommets. Fitted instead of standard gland plates.

## **Features**

| Model No.             | SZ 5001.229                                                                                                                 |
|-----------------------|-----------------------------------------------------------------------------------------------------------------------------|
| Product description   | Secure cable routing in conjunction with cable entry grommets, connector grommets. Fitted instead of standard gland plates. |
| Material              | Sheet steel                                                                                                                 |
| Surface finish        | Zinc-plated                                                                                                                 |
| Supply includes       | Assembly parts                                                                                                              |
| To fit                | Enclosure type: TP: = 1,200 mm                                                                                              |
| Packs of              | 1 pc(s).                                                                                                                    |
| Net weight            | 0.56                                                                                                                        |
| Gross weight          | 0.66                                                                                                                        |
| Customs tariff number | 73269098                                                                                                                    |
| EAN                   | 4028177523333                                                                                                               |
| ETIM 9                | EC002620                                                                                                                    |
| ETIM 8                | EC002620                                                                                                                    |
| ECLASS 8.0            | 27189261                                                                                                                    |