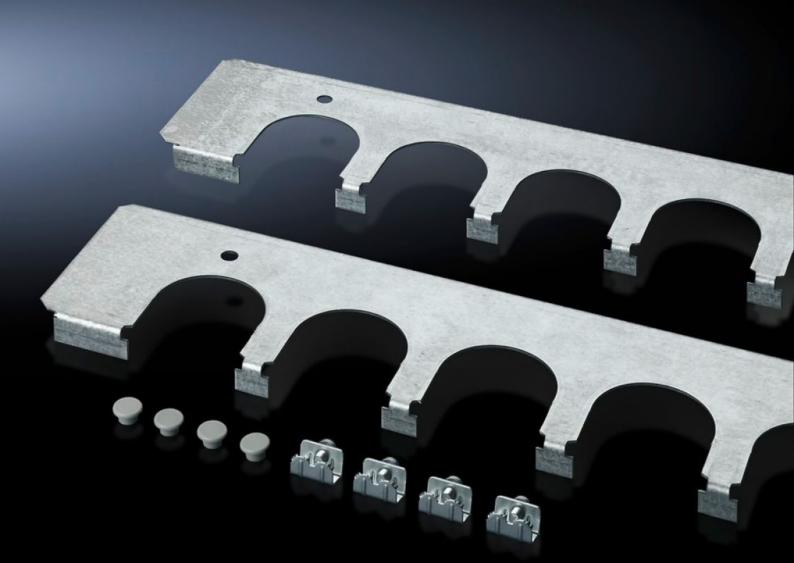

## SZ 5001.237 - Cable entry plates for installation in TP TopConsole system

Secure cable routing in conjunction with cable entry grommets, connector grommets. Fitted instead of standard gland plates.

## **Features**

| Model No.             | SZ 5001.237                                                                                                                 |
|-----------------------|-----------------------------------------------------------------------------------------------------------------------------|
| Product description   | Secure cable routing in conjunction with cable entry grommets, connector grommets. Fitted instead of standard gland plates. |
| Material              | Sheet steel                                                                                                                 |
| Surface finish        | Zinc-plated                                                                                                                 |
| Supply includes       | Assembly parts                                                                                                              |
| To fit                | Enclosure type: TP: = 1,600 mm                                                                                              |
| Packs of              | 1 pc(s).                                                                                                                    |
| Net weight            | 0.839                                                                                                                       |
| Gross weight          | 0.84                                                                                                                        |
| Customs tariff number | 73269098                                                                                                                    |
| EAN                   | 4028177556881                                                                                                               |
| ETIM 9                | EC002620                                                                                                                    |
| ETIM 8                | EC002620                                                                                                                    |
| ECLASS 8.0            | 27189261                                                                                                                    |