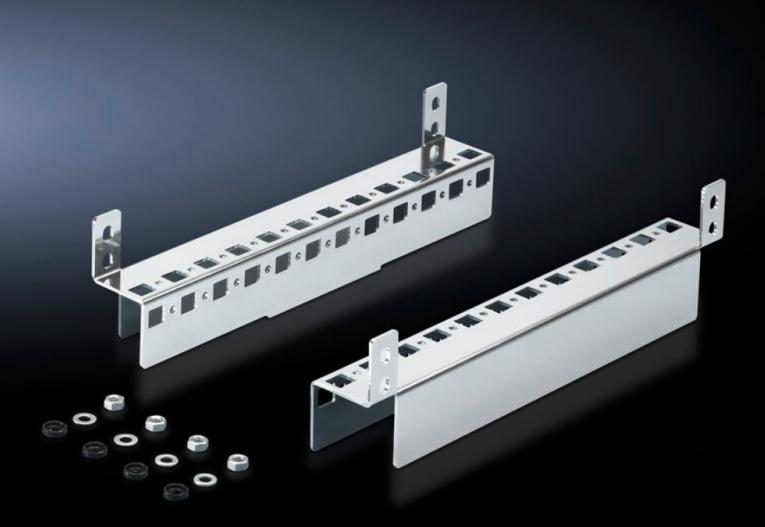

## CM 5001.370 - Base configuration rail for TP

For mounting in the enclosure depth, on the existing threaded bolts, no machining required. System punchings on 2 sides. Creates additional installation options.

### Features

| Model No.                     | CM 5001.370                                                                                                                                                             |
|-------------------------------|-------------------------------------------------------------------------------------------------------------------------------------------------------------------------|
| Product description           | For mounting in the enclosure depth, on the existing threaded bolts,<br>no machining required. System punchings on 2 sides. Creates<br>additional installation options. |
| Material                      | Sheet steel                                                                                                                                                             |
| Surface finish                | Zinc-plated                                                                                                                                                             |
| Supply includes               | Assembly parts                                                                                                                                                          |
| To fit                        | Enclosure type: TP<br>Depth: = 400 mm                                                                                                                                   |
| Packs of                      | 2 pc(s).                                                                                                                                                                |
| Net weight                    | 1                                                                                                                                                                       |
| Gross weight                  | 1.075                                                                                                                                                                   |
| PCF per pack (cradle-to-gate) | 4.1 kg CO2 eq (Cat B)                                                                                                                                                   |
| Note on PCF category          | Category B: PCF value (cradle-to-gate) based on the product weight, approximately calculated and self-declared                                                          |
| Customs tariff number         | 73269098                                                                                                                                                                |
| EAN                           | 4028177620599                                                                                                                                                           |
| ETIM 9                        | EC002625                                                                                                                                                                |
|                               |                                                                                                                                                                         |