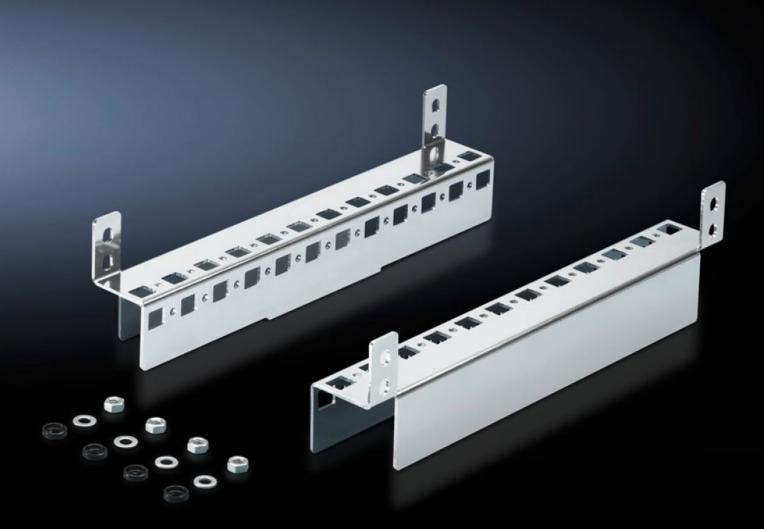

## CM 5001.371 - Base configuration rail for TP

For mounting in the enclosure depth, on the existing threaded bolts, no machining required. System punchings on 2 sides. Creates additional installation options.

## Features

| Model No.             | CM 5001.371                                                                                                                                                             |
|-----------------------|-------------------------------------------------------------------------------------------------------------------------------------------------------------------------|
| Product description   | For mounting in the enclosure depth, on the existing threaded bolts,<br>no machining required. System punchings on 2 sides. Creates<br>additional installation options. |
| Material              | Sheet steel                                                                                                                                                             |
| Surface finish        | Zinc-plated                                                                                                                                                             |
| Supply includes       | Assembly parts                                                                                                                                                          |
| To fit                | Enclosure type: TP<br>Depth: = 300 mm                                                                                                                                   |
| Packs of              | 2 pc(s).                                                                                                                                                                |
| Net weight            | 0.6                                                                                                                                                                     |
| Gross weight          | 0.687                                                                                                                                                                   |
| Customs tariff number | 73269098                                                                                                                                                                |
| EAN                   | 4028177620605                                                                                                                                                           |
| ETIM 9                | EC002625                                                                                                                                                                |
| ETIM 8                | EC002625                                                                                                                                                                |
| ECLASS 8.0            | 27189234                                                                                                                                                                |