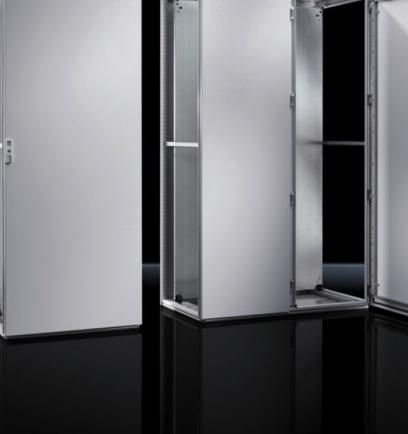

Faster – better – everywhere.





## TS 5050.065 Rear panel

State: 12/05/2025 (Source: rittal.com/uae-en)



ENCLOSURES POWER DISTRIBU

POWER DISTRIBUTION >> CLIMATE CONTROL

IT INFRASTRUCTURE SOFTWARE & SERVICES

FRIEDHELM LOH GROUP

## TS 5050.065 - Rear panel for VX SE, TS



## Features

| Model No.       | TS 5050.065                        |
|-----------------|------------------------------------|
| Surface finish  | Powder-coated                      |
| Colour          | RAL 7035                           |
| Supply includes | Rear panel<br>Assembly parts (set) |
| Dimensions      | Width: 800 mm<br>Height: 2,000 mm  |
| Packs of        | 1 pc(s).                           |
| Net weight      | 19.8                               |
| Gross weight    | 34.5                               |
| EAN             | 40281