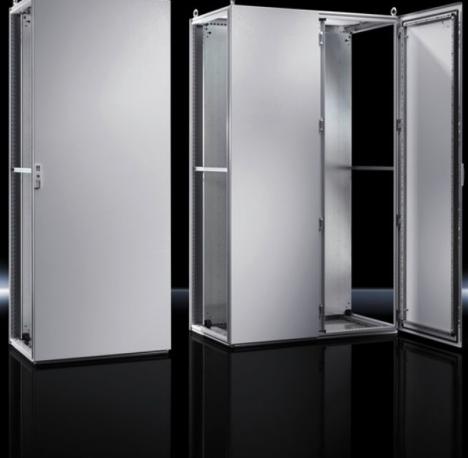

## TS 5050.122 - Rear panel for VX SE, TS

## Features

| Model No.       | TS 5050.122                        |
|-----------------|------------------------------------|
| Surface finish  | Powder-coated                      |
| Colour          | RAL 7035                           |
| Supply includes | Rear panel<br>Assembly parts (set) |
| Dimensions      | Width: 800 mm<br>Height: 2,200 mm  |
| Packs of        | 1 pc(s).                           |
| Net weight      | 21                                 |
| Gross weight    | 36                                 |
| EAN             | 4028177650121                      |
| ETIM 9          | EC002524                           |
| ETIM 8          | EC002524                           |
| ECLASS 8.0      | 27182101                           |
|                 |                                    |