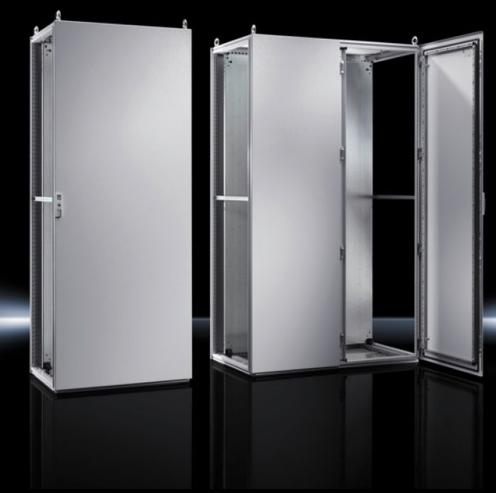

## TS 5050.127 - Rear panel for VX SE, TS

## **Features**

| Model No.       | TS 5050.127                        |  |
|-----------------|------------------------------------|--|
| Surface finish  | Powder-coated                      |  |
| Colour          | RAL 7035                           |  |
| Supply includes | Rear panel<br>Assembly parts (set) |  |
| Dimensions      | Width: 600 mm<br>Height: 2,000 mm  |  |
| Packs of        | 1 pc(s).                           |  |
| Net weight      | 14.5                               |  |
| Gross weight    | 29.5                               |  |
| EAN             | 4028177650176                      |  |
| ETIM 9          | EC002524                           |  |
| ETIM 8          | EC002524                           |  |
| ECLASS 8.0      | 27182101                           |  |