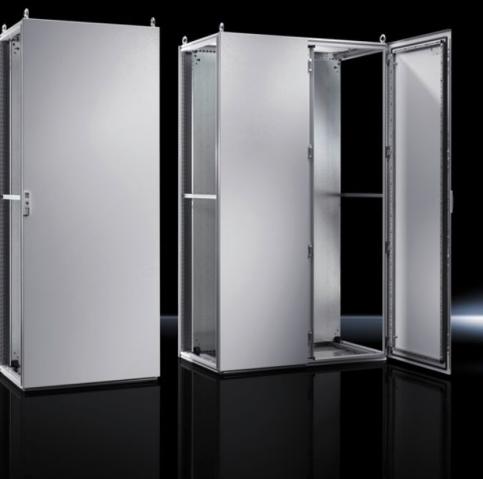

## TS 5050.128 - Rear panel for VX SE, TS

## Features

| Model No.       | TS 5050.128                        |
|-----------------|------------------------------------|
| Surface finish  | Powder-coated                      |
| Colour          | RAL 7035                           |
| Supply includes | Rear panel<br>Assembly parts (set) |
| Dimensions      | Width: 600 mm<br>Height: 2,200 mm  |
| Packs of        | 1 pc(s).                           |
| Net weight      | 17                                 |
| Gross weight    | 31                                 |
| EAN             | 4028177650183                      |
| ETIM 9          | EC002524                           |
| ETIM 8          | EC002524                           |
| ECLASS 8.0      | 27182101                           |
|                 |                                    |