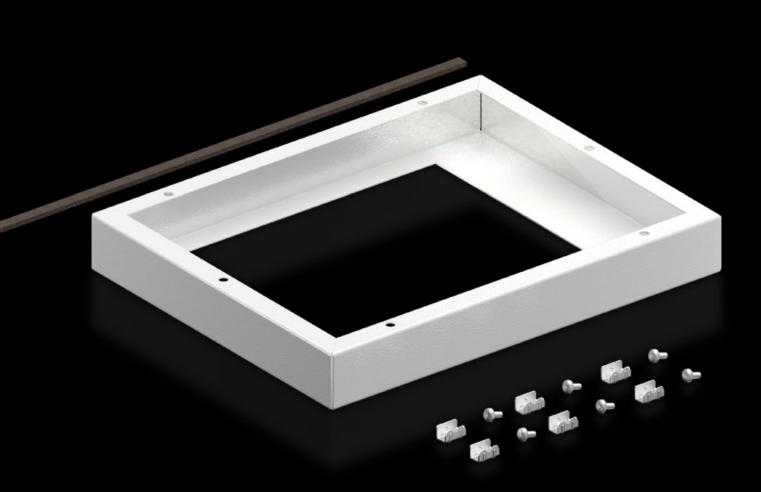

## SK 5050.701 - Adaptor frame for roof-mounted fans

For mounting the latest generation of roof-mounted fans on roof plates with cut-out provided. With cut-out W x D 258 x 258 mm.

## Features

| SK 5050.701    |
|----------------|
| Assembly parts |
| Width:258 mm   |
| Depth:258 mm   |
| Width: 515 mm  |
| Height: 50 mm  |
| Depth: 300 mm  |
| 1 pc(s).       |
| 2.76           |
| 2.96           |
| 73269098       |
| 4028177951945  |
| EC000320       |
| 29170101       |
|                |