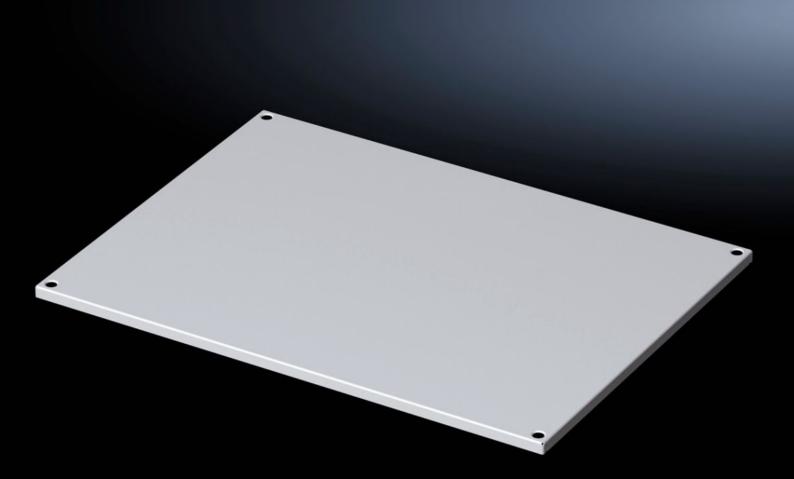

## VX 5051.053 - Roof plate for VX

## Features

| Model No.      | VX 5051.053                                                  |
|----------------|--------------------------------------------------------------|
| Material       | Sheet steel                                                  |
| Surface finish | Dipcoat-primed, powder-coated on the outside, textured paint |
| Colour         | RAL 7035                                                     |
| To fit         | Enclosure type: VX                                           |
|                | Width: 400 mm                                                |
|                | Depth: 500 mm                                                |
| Packs of       | 1 pc(s).                                                     |
| Net weight     | 2.2                                                          |
| Gross weight   | 4.2                                                          |
| EAN            | 4028177928077                                                |
| ETIM 9         | EC000744                                                     |
| ETIM 8         | EC000261                                                     |
| ECLASS 8.0     | 27182405                                                     |
|                |                                                              |