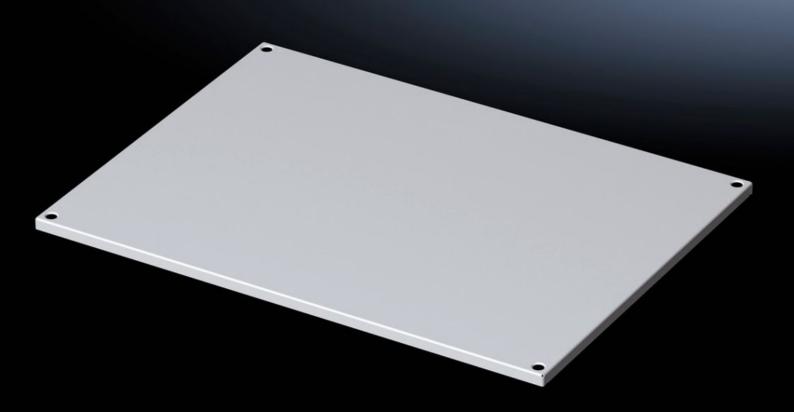

## VX 5051.056 - Roof plate for VX

## Features

| Model No.      | VX 5051.056                                                  |
|----------------|--------------------------------------------------------------|
| Material       | Sheet steel                                                  |
| Surface finish | Dipcoat-primed, powder-coated on the outside, textured paint |
| Colour         | RAL 7035                                                     |
| To fit         | Enclosure type: VX<br>Width: 600 mm                          |
|                | Depth: 500 mm                                                |
| Packs of       | 1 pc(s).                                                     |
| Net weight     | 3.4                                                          |
| Gross weight   | 5.4                                                          |
| EAN            | 4028177928046                                                |
| ETIM 9         | EC000744                                                     |
| ETIM 8         | EC000261                                                     |
| ECLASS 8.0     | 27182405                                                     |
|                |                                                              |