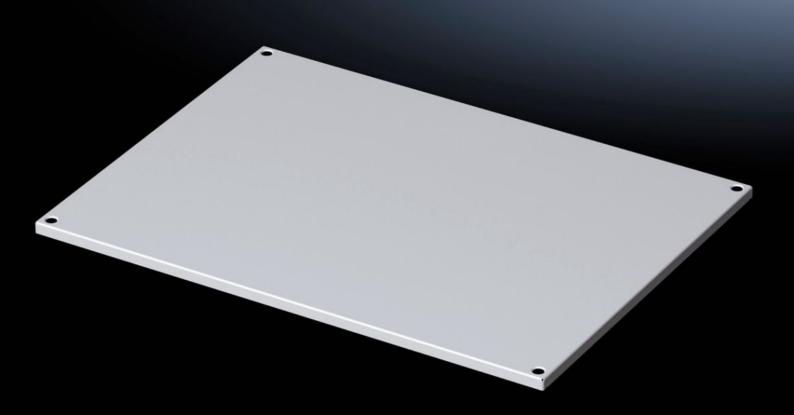

## VX 5051.059 - Roof plate for VX

## **Features**

| Model No.      | VX 5051.059                                                  |
|----------------|--------------------------------------------------------------|
| Material       | Sheet steel                                                  |
| Surface finish | Dipcoat-primed, powder-coated on the outside, textured paint |
| Colour         | RAL 7035                                                     |
| To fit         | Enclosure type: VX                                           |
|                | Width: 800 mm                                                |
|                | Depth: 400 mm                                                |
| Packs of       | 1 pc(s).                                                     |
| Net weight     | 3.6                                                          |
| Gross weight   | 5.6                                                          |
| EAN            | 4028177928015                                                |
| ETIM 9         | EC000744                                                     |
| ETIM 8         | EC000261                                                     |
| ECLASS 8.0     | 27182405                                                     |
|                |                                                              |