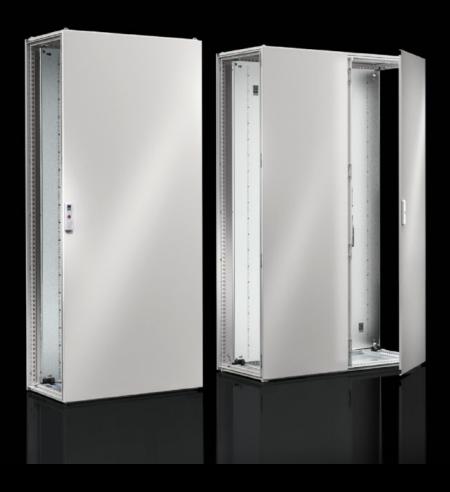

## VX 5051.070 Rear panel

State: 25/08/2025 (Source: rittal.com/uae-en)

## VX 5051.070 - Rear panel for VX

## Features

| Model No.      | VX 5051.070                                                  |
|----------------|--------------------------------------------------------------|
| Material       | Sheet steel                                                  |
| Surface finish | Dipcoat-primed, powder-coated on the outside, textured paint |
| Colour         | RAL 7035                                                     |
| To fit         | Enclosure type: VX                                           |
|                | Width: 1,200 mm                                              |
|                | Height: 1,800 mm                                             |
| Packs of       | 1 pc(s).                                                     |
| Net weight     | 26.8                                                         |
| Gross weight   | 48.04                                                        |
| EAN            | 4028177927902                                                |
| ETIM 9         | EC002524                                                     |
| ECLASS 8.0     | 27182101                                                     |
|                |                                                              |