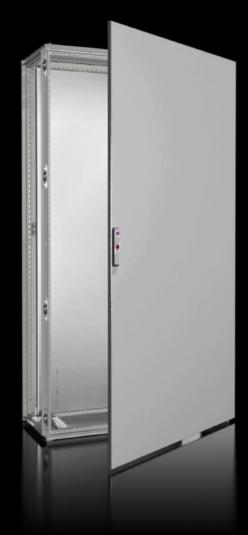

## VX 5051.089 Single door

State: 12/09/2025 (Source: rittal.com/uae-en)

## VX 5051.089 - Single door for VX

## **Features**

| Model No.       | VX 5051.089                                                  |
|-----------------|--------------------------------------------------------------|
| Material        | Sheet steel                                                  |
| Surface finish  | Dipcoat-primed, powder-coated on the outside, textured paint |
| Colour          | RAL 7035                                                     |
| Supply includes | Locking rod, complete<br>Lock: 3 mm double-bit               |
| To fit          | Enclosure type: VX<br>Width: 400 mm<br>Height: 1,800 mm      |
| Packs of        | 1 pc(s).                                                     |
| Net weight      | 15                                                           |
| Gross weight    | 22.08                                                        |
| EAN             | 4028177927711                                                |
| ETIM 9          | EC000747                                                     |
| ETIM 8          | EC000261                                                     |
| ECLASS 8.0      | 27182204                                                     |