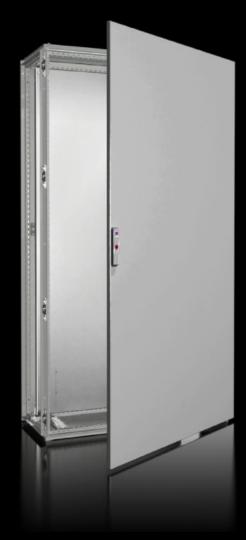

## VX 5051.092 - Single door for VX

## Features

| Model No.       | VX 5051.092                                                  |
|-----------------|--------------------------------------------------------------|
| Material        | Sheet steel                                                  |
| Surface finish  | Dipcoat-primed, powder-coated on the outside, textured paint |
| Colour          | RAL 7035                                                     |
| Supply includes | Locking rod, complete  Lock: 3 mm double-bit                 |
| To fit          | Enclosure type: VX<br>Width: 600 mm<br>Height: 2,200 mm      |
| Packs of        | 1 pc(s).                                                     |
| Net weight      | 27                                                           |
| Gross weight    | 27.8                                                         |
| EAN             | 4028177927681                                                |
| ETIM 9          | EC000747                                                     |
| ETIM 8          | EC000261                                                     |
| ECLASS 8.0      | 27182204                                                     |