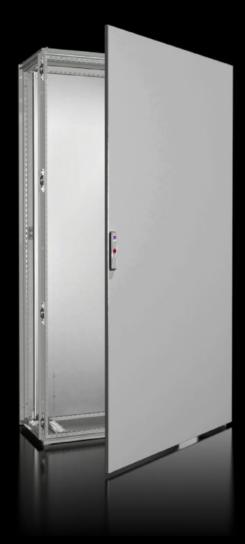

## VX 5051.100 Single door

State: 10/09/2025 (Source: rittal.com/uae-en)

## VX 5051.100 - Single door for VX

## **Features**

| Model No.       | VX 5051.100                                                  |
|-----------------|--------------------------------------------------------------|
| Material        | Sheet steel                                                  |
| Surface finish  | Dipcoat-primed, powder-coated on the outside, textured paint |
| Colour          | RAL 7035                                                     |
| Supply includes | Locking rod, complete<br>Lock: 3 mm double-bit               |
| To fit          | Enclosure type: VX<br>Width: 800 mm<br>Height: 1,600 mm      |
| Packs of        | 1 pc(s).                                                     |
| Net weight      | 24                                                           |
| Gross weight    | 36.59                                                        |
| EAN             | 4028177927605                                                |
| ETIM 9          | EC000747                                                     |
| ETIM 8          | EC000261                                                     |
| ECLASS 8.0      | 27182204                                                     |