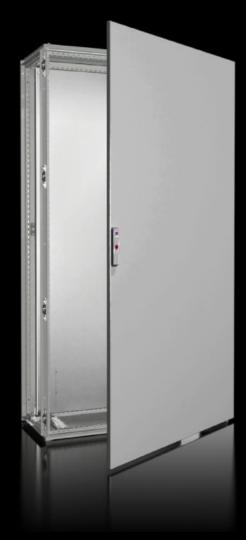

## VX 5051.101 - Single door for VX

## **Features**

| Model No.       | VX 5051.101                                                  |
|-----------------|--------------------------------------------------------------|
| Material        | Sheet steel                                                  |
| Surface finish  | Dipcoat-primed, powder-coated on the outside, textured paint |
| Colour          | RAL 7035                                                     |
| Supply includes | Locking rod, complete  Lock: 3 mm double-bit                 |
| To fit          | Enclosure type: VX<br>Width: 800 mm<br>Height: 1,800 mm      |
| Packs of        | 1 pc(s).                                                     |
| Net weight      | 28.15                                                        |
| Gross weight    | 29                                                           |
| EAN             | 4028177927599                                                |
| ETIM 9          | EC000747                                                     |
| ETIM 8          | EC000261                                                     |
| ECLASS 8.0      | 27182204                                                     |