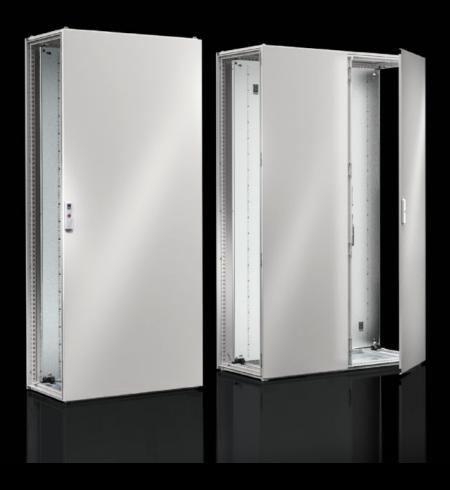

## VX 5051.109 Door, right

State: 05/08/2025 (Source: rittal.com/uae-en)

## VX 5051.109 - Door, right for two-door VX