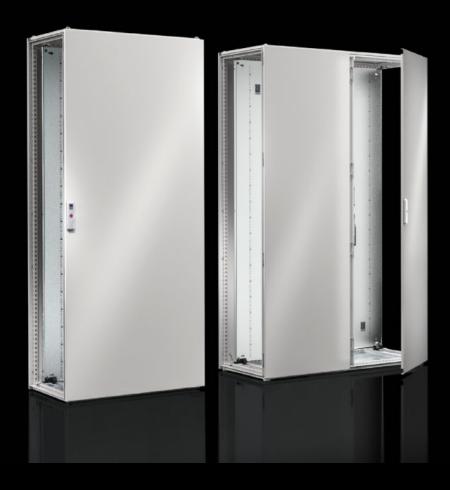

## VX 5051.119 Door, left

State: 15/09/2025 (Source: rittal.com/uae-en)

## VX 5051.119 - Door, left for two-door VX

## Features

| Model No.       | VX 5051.119                                                  |
|-----------------|--------------------------------------------------------------|
| Material        | Sheet steel                                                  |
| Surface finish  | Dipcoat-primed, powder-coated on the outside, textured paint |
| Colour          | RAL 7035                                                     |
| Supply includes | Locking rod, complete                                        |
| Dimensions      | Width: 500 mm<br>Height: 1,800 mm                            |
| To fit          | Enclosure type: VX                                           |
| Packs of        | 1 pc(s).                                                     |
| Net weight      | 19.6                                                         |
| Gross weight    | 28.45                                                        |
| EAN             | 4028177927414                                                |
| ETIM 9          | EC000747                                                     |
| ECLASS 8.0      | 27182204                                                     |