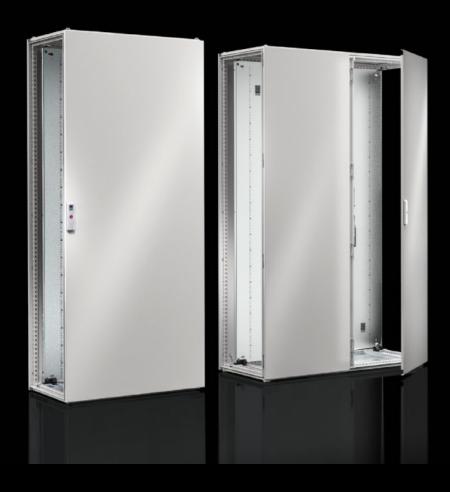

## VX 5051.120 Door, left

State: 24/08/2025 (Source: rittal.com/uae-en)

## VX 5051.120 - Door, left for two-door VX

## **Features**

| Model No.       | VX 5051.120                                                  |
|-----------------|--------------------------------------------------------------|
| Material        | Sheet steel                                                  |
| Surface finish  | Dipcoat-primed, powder-coated on the outside, textured paint |
| Colour          | RAL 7035                                                     |
| Supply includes | Locking rod, complete                                        |
| Dimensions      | Width: 600 mm<br>Height: 2,000 mm                            |
| To fit          | Enclosure type: VX                                           |
| Packs of        | 1 pc(s).                                                     |
| Net weight      | 25.4                                                         |
| Gross weight    | 37.2                                                         |
| EAN             | 4028177927407                                                |
| ETIM 9          | EC000747                                                     |
| ECLASS 8.0      | 27182204                                                     |