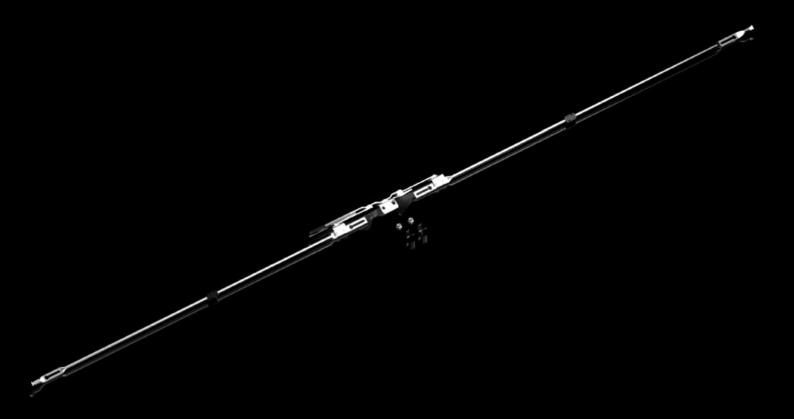

## VX 5051.131 Locking rod, adjacent door

State: 25/08/2025 (Source: rittal.com/uae-en)

## VX 5051.131 - Locking rod, adjacent door for two-door VX

## **Features**

| Model No.       | VX 5051.131                                                    |  |
|-----------------|----------------------------------------------------------------|--|
| Supply includes | Locking rod, complete Assembly component, locking rod          |  |
| To fit          | Enclosure type: VX two-door, adjacent door<br>Height: 2,000 mm |  |
| Packs of        | 1 pc(s).                                                       |  |
| Net weight      | 1                                                              |  |
| Gross weight    | 1.4                                                            |  |
| EAN             | 4028177927292                                                  |  |
| ETIM 9          | EC000747                                                       |  |
| ECLASS 8.0      | 27409217                                                       |  |