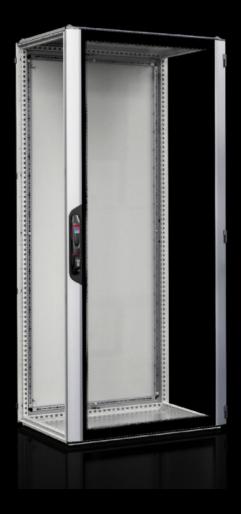

## VX\_IT 5051.215 Glazed aluminium door, one-piece

State: 15/08/2025 (Source: rittal.com/uae-en)

## VX\_IT 5051.215 - Glazed aluminium door, one-piece for VX IT

## Features

| Model No.       | VX IT 5051.215                                                    |
|-----------------|-------------------------------------------------------------------|
| Material        | Aluminium                                                         |
|                 | Glazed door: Single-pane safety glass, 3 mm                       |
| Surface finish  | Front door: Aluminium, anodised/spray-finished                    |
| Colour          | Comfort handle VX, hinges, horizontal extrusion: RAL 9005         |
| Supply includes | Door with comfort handle VX for semi-cylinders with security lock |
|                 | 3524 E                                                            |
|                 | 180° hinges, fitted                                               |
|                 | Assembly parts for mounting on surfaces                           |
| To fit          | Width: 800 mm                                                     |
|                 | Height: 2,200 mm                                                  |
| Packs of        | 1 pc(s).                                                          |
| Net weight      | 17                                                                |
| Gross weight    | 18.6                                                              |
| EAN             | 4028177968110                                                     |
|                 |                                                                   |