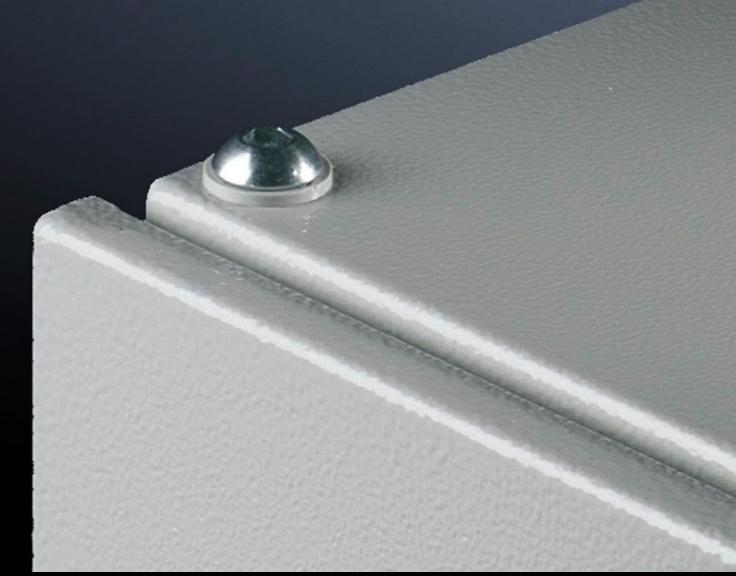

## VX 5051.250 - Roof mounting screw for VX

For screw-fastening the roof plate instead of eyebolts. With contact washers for potential equalisation.

## **Features**

| Model No.             | VX 5051.250                                                                   |  |
|-----------------------|-------------------------------------------------------------------------------|--|
| Material              | Steel                                                                         |  |
| Surface finish        | zinc-plated                                                                   |  |
| Supply includes       | 20 pan head screws M12 x 20, hex socket<br>20 serrated sealing washers A 12.5 |  |
| Dimensions            | Thread: M12                                                                   |  |
| Packs of              | 20 pc(s).                                                                     |  |
| Net weight            | 0.54                                                                          |  |
| Gross weight          | 0.56                                                                          |  |
| Customs tariff number | 73181900                                                                      |  |
| EAN                   | 4028177972230                                                                 |  |