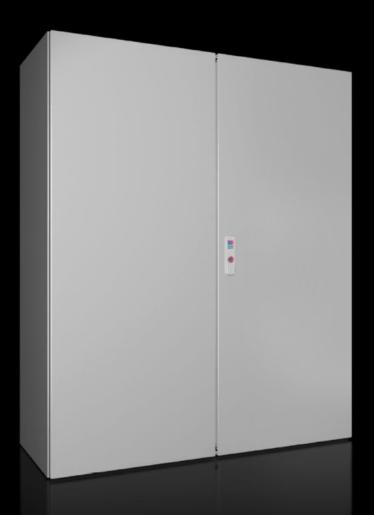

## AX 5051.335 - Door, right for AX

## Features

| Model No.             | AX 5051.335                                                  |
|-----------------------|--------------------------------------------------------------|
| Material              | Door: Sheet steel, all-round foamed-in PU seal               |
| Surface finish        | Dipcoat-primed, powder-coated on the outside, textured paint |
| Colour                | RAL 7035                                                     |
| Supply includes       | Locking rod, complete<br>Lock plate                          |
| To fit                | Width: 500 mm<br>Height: 1,200 mm                            |
| Packs of              | 1 pc(s).                                                     |
| Net weight            | 10.04                                                        |
| Gross weight          | 10.54                                                        |
| Customs tariff number | 94039910                                                     |
| EAN                   | 4028177949188                                                |
| ETIM 9                | EC000261                                                     |
| ECLASS 8.0            | 27180101                                                     |
|                       |                                                              |