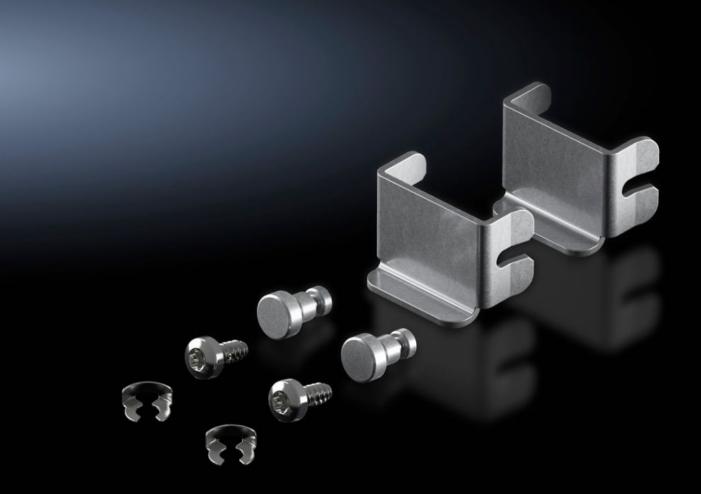

## VX 5301.235 - Internal latch for side panel, screwfastened, sheet steel

Internal latch for side panel, screw-fastened. The side panels on the frame section are additionally screw-fastened from the inside with latching brackets.

## **Features**

| Model No.                               | VX 5301.235                                                                                                                                                                                |
|-----------------------------------------|--------------------------------------------------------------------------------------------------------------------------------------------------------------------------------------------|
| Product description                     | Additional security is achieved via the option of latching the side panel from the inside. The side panels on the frame section are screw-fastened from the inside with latching brackets. |
| Surface finish                          | Sheet steel, zinc-plated                                                                                                                                                                   |
| Supply includes                         | 2 mounting brackets<br>Assembly parts                                                                                                                                                      |
| Assembly instruction                    | Access via the front and rear doors must be guaranteed                                                                                                                                     |
| IP protection category to IEC 60<br>529 | IP 55 (in conjunction with enclosures from the VX, VX IT series)                                                                                                                           |
| Packs of                                | 2 pc(s).                                                                                                                                                                                   |
| Net weight                              | 0.11                                                                                                                                                                                       |
| Gross weight                            | 0.131                                                                                                                                                                                      |
| Customs tariff number                   | 73269098                                                                                                                                                                                   |
| EAN                                     | 4028177952454                                                                                                                                                                              |
| ETIM 9                                  | EC000327                                                                                                                                                                                   |
| ECLASS 8.0                              | 27409217                                                                                                                                                                                   |
|                                         |                                                                                                                                                                                            |