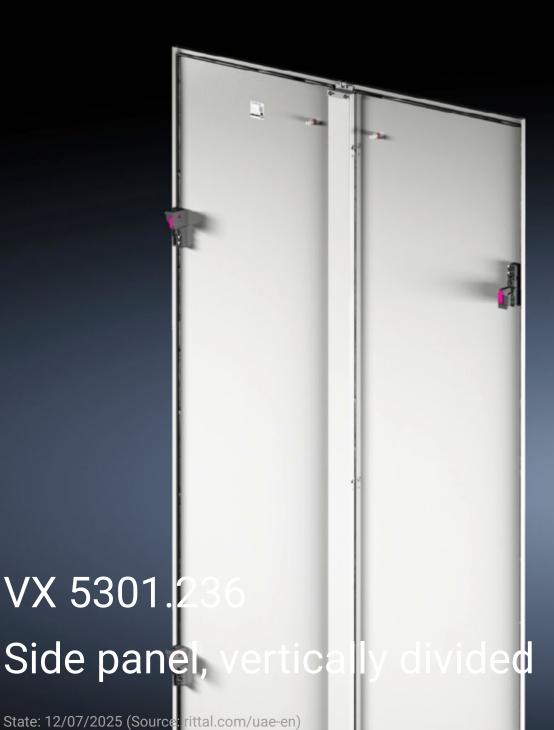

## VX 5301.236 - Side panel, vertically divided for VX IT

Side panels, vertically divided, for VX IT

## **Features**

| Model No.            | VX 5301.236                                                     |
|----------------------|-----------------------------------------------------------------|
| Benefits             | Easy to use                                                     |
|                      | Easy to close with snap fasteners                               |
|                      | Optimum access to all installed components                      |
|                      | Opening is only possible via internal locking elements, which   |
|                      | requires free access via the doors, but significantly increases |
|                      | access security                                                 |
|                      | Individual side parts may be completely dismantled at any time  |
|                      | without the need for tools                                      |
| Material             | Sheet steel                                                     |
| Surface finish       | Powder-coated                                                   |
| Colour               | RAL 7035                                                        |
| Supply includes      | 2 side parts                                                    |
|                      | Punched rail                                                    |
|                      | 6 Hinges                                                        |
|                      | 4 quick-release fasteners                                       |
|                      | Assembly parts                                                  |
| Assembly instruction | Access via the front and rear doors must be guaranteed          |
| To fit               | Enclosure type: VX IT                                           |
|                      | Height: = 2,000 mm                                              |
|                      | Depth: = 1,000 mm                                               |