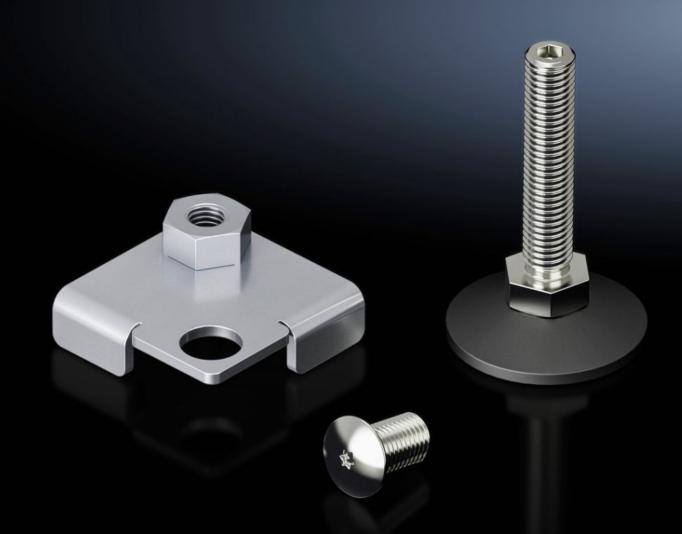

## VX 5301.326 - Levelling feet with internal adjustment, for VX IT

Levelling feet with internal adjustment, to compensate for floor irregularities.

## Features

| Model No.             | VX 5301.326                                                                                                                                                                                                                                                                                   |
|-----------------------|-----------------------------------------------------------------------------------------------------------------------------------------------------------------------------------------------------------------------------------------------------------------------------------------------|
| Product description   | The mounting bracket is used to offset and secure the levelling foot<br>beneath the enclosure frame in the interior section. In this way, the<br>levelling foot is conveniently adjusted from the enclosure interior<br>using the multi-tooth drive integrated into the levelling foot shaft. |
| Supply includes       | 4 levelling feet, M12, with TX30 hex socket drive<br>4 mounting brackets<br>Assembly parts                                                                                                                                                                                                    |
| Load capacity         | Max. admissible static load: 3000 N per levelling foot                                                                                                                                                                                                                                        |
| Levelling range       | 18 - 63 mm                                                                                                                                                                                                                                                                                    |
| Packs of              | 4 pc(s).                                                                                                                                                                                                                                                                                      |
| Net weight            | 0.76                                                                                                                                                                                                                                                                                          |
| Gross weight          | 0.796                                                                                                                                                                                                                                                                                         |
| Customs tariff number | 73269098                                                                                                                                                                                                                                                                                      |
| EAN                   | 4028177952478                                                                                                                                                                                                                                                                                 |
| ETIM 9                | EC000721                                                                                                                                                                                                                                                                                      |
| ECLASS 8.0            | 27182003                                                                                                                                                                                                                                                                                      |
|                       |                                                                                                                                                                                                                                                                                               |