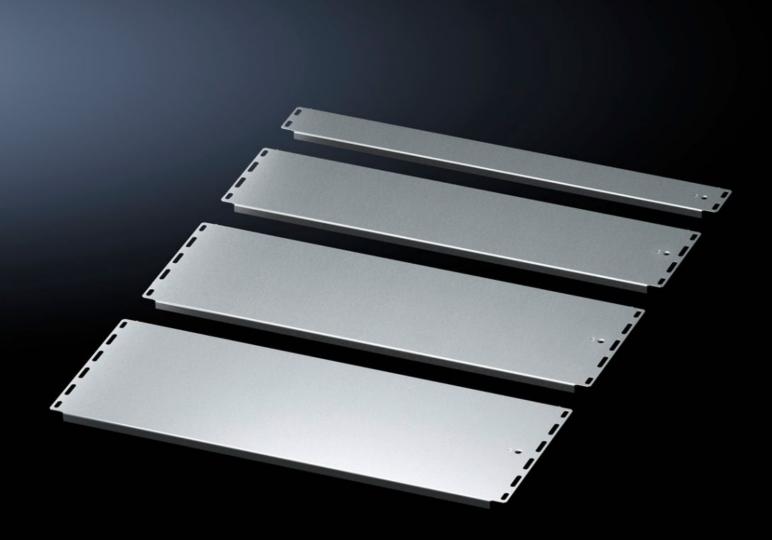

### VX 5301.338 - Gland plate set, multi-piece, solid for VX IT

Multi-piece gland plate set consisting of solid base plate modules and a sliding panel for cable entry.

#### **Features**

| Model No.                     | VX 5301.338                                                                                                                                                                                                                        |
|-------------------------------|------------------------------------------------------------------------------------------------------------------------------------------------------------------------------------------------------------------------------------|
| Product description           | Multi-piece gland plate set consisting of solid base plate modules and a sliding panel for cable entry. The solid gland plate module, depth 237.5 mm, may optionally be exchanged for gland plate module variants for cable entry. |
| Benefits                      | The sequence of individual modules may be freely selected                                                                                                                                                                          |
| Material                      | Sheet steel                                                                                                                                                                                                                        |
| Surface finish                | Zinc-plated                                                                                                                                                                                                                        |
| Supply includes               | Gland plate set Sealing tape Assembly parts 2 gland plate modules, solid, depth: 237.5 mm 1 gland plate module, solid, depth: 275 mm 1 sliding panel, depth: 115 mm                                                                |
| To fit                        | Enclosure type: VX IT Width: = 600 mm Depth: = 1,000 mm                                                                                                                                                                            |
| Packs of                      | 1 pc(s).                                                                                                                                                                                                                           |
| Net weight                    | 5.4                                                                                                                                                                                                                                |
| Gross weight                  | 5.64                                                                                                                                                                                                                               |
| PCF per pack (cradle-to-gate) | 21.5 kg CO2 eq (Cat B)                                                                                                                                                                                                             |
| Note on PCF category          | Category B: PCF value (cradle-to-gate) based on the product weight, approximately calculated and self-declared                                                                                                                     |
| Customs tariff number         | 73269098                                                                                                                                                                                                                           |
| EAN                           | 4028177950900                                                                                                                                                                                                                      |
| ETIM 9                        | EC002620                                                                                                                                                                                                                           |
|                               |                                                                                                                                                                                                                                    |