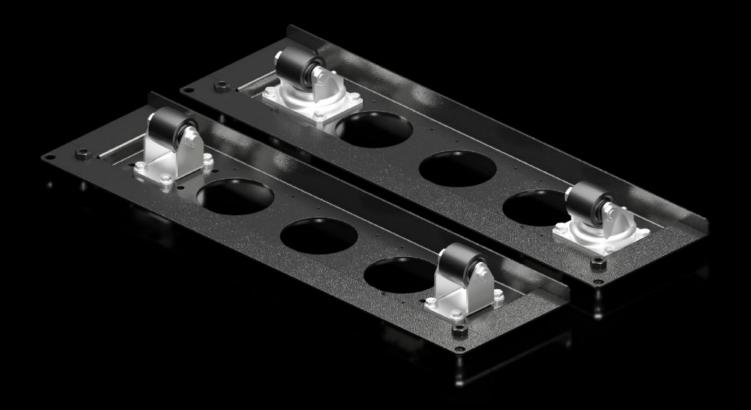

## VX 5301.516 - Castor module for VX, VX IT

For easy movement directly at the point of use, even with fully configured enclosures.

#### **Features**

| Model No.             | VX 5301.516                                                                                                                                                                                                                            |
|-----------------------|----------------------------------------------------------------------------------------------------------------------------------------------------------------------------------------------------------------------------------------|
| Product description   | For mobile use even with preconfigured enclosures. The castor module is screw-fastened to the structure directly underneath the base frame and is suitable for transporting configured enclosures on flat ground and inside buildings. |
| Supply includes       | 1 transport module with 2 castors                                                                                                                                                                                                      |
|                       | 1 transport module with 2 castors, fixed Assembly parts                                                                                                                                                                                |
| Dimensions            | Width: 556 mm                                                                                                                                                                                                                          |
|                       | Height: 79 mm                                                                                                                                                                                                                          |
|                       | Depth: 203 mm                                                                                                                                                                                                                          |
| Assembly instruction  | The base area must be open at the mounting points                                                                                                                                                                                      |
| To fit                | Enclosure type: VX: = 600 mm                                                                                                                                                                                                           |
|                       | Enclosure type: VX IT                                                                                                                                                                                                                  |
| Load capacity         | Max. admissible load: Static 15,000 N                                                                                                                                                                                                  |
|                       | Max. admissible load: Dynamic 10,000 N                                                                                                                                                                                                 |
| Note                  | The maximum admissible load capacity (dynamic) of 10,000 N                                                                                                                                                                             |
|                       | refers to rolling over flat ground.                                                                                                                                                                                                    |
| Packs of              | 1 pc(s).                                                                                                                                                                                                                               |
| Net weight            | 10                                                                                                                                                                                                                                     |
| Gross weight          | 10.3                                                                                                                                                                                                                                   |
| Customs tariff number | 83024900                                                                                                                                                                                                                               |
| EAN                   | 4028177952492                                                                                                                                                                                                                          |
| E-Number Sweden       | E7282570                                                                                                                                                                                                                               |
| ETIM 9                | EC002621                                                                                                                                                                                                                               |
| ECLASS 8.0            | 27189262                                                                                                                                                                                                                               |
|                       |                                                                                                                                                                                                                                        |

#### Tender text

Castor module for W: 600 mm

For easy movement on site, can be mounted directly on the IT rack.

Scope of delivery:

1 transport module with 2 castors

1 transport module with 2 baying clamps, fixed