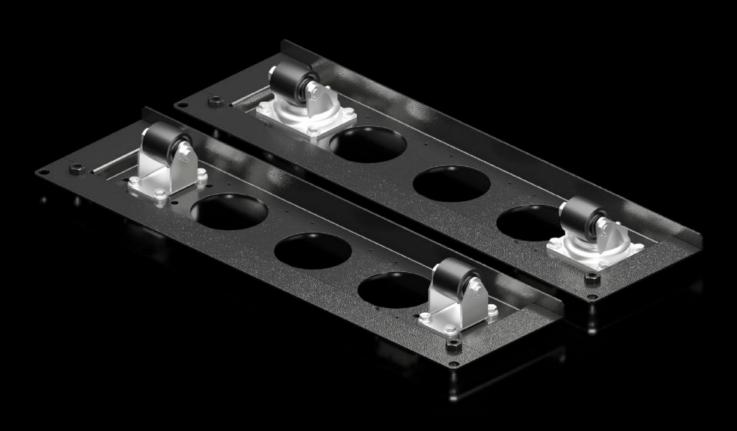

## VX 5301.518 - Castor module for VX, VX IT

For easy movement directly at the point of use, even with fully configured enclosures.

## Features

| Model No.             | VX 5301.518                                                                                                                                                                                                                                     |
|-----------------------|-------------------------------------------------------------------------------------------------------------------------------------------------------------------------------------------------------------------------------------------------|
| Product description   | For mobile use even with preconfigured enclosures. The castor<br>module is screw-fastened to the structure directly underneath the<br>base frame and is suitable for transporting configured enclosures<br>on flat ground and inside buildings. |
| Supply includes       | 1 transport module with 2 castors<br>1 transport module with 2 castors, fixed<br>Assembly parts                                                                                                                                                 |
| Dimensions            | Width: 756 mm<br>Height: 203 mm<br>Depth: 79 mm                                                                                                                                                                                                 |
| Assembly instruction  | The base area must be open at the mounting points                                                                                                                                                                                               |
| To fit                | Enclosure type: VX: = 800 mm<br>Enclosure type: VX IT                                                                                                                                                                                           |
| Load capacity         | Max. admissible load: Static 15,000 N<br>Max. admissible load: Dynamic 10,000 N                                                                                                                                                                 |
| Note                  | The maximum admissible load capacity (dynamic) of 10,000 N refers to rolling over flat ground.                                                                                                                                                  |
| Packs of              | 1 pc(s).                                                                                                                                                                                                                                        |
| Net weight            | 11.5                                                                                                                                                                                                                                            |
| Gross weight          | 12.12                                                                                                                                                                                                                                           |
| Customs tariff number | 94039910                                                                                                                                                                                                                                        |
| EAN                   | 4028177952515                                                                                                                                                                                                                                   |
| E-Number Sweden       | E7282571                                                                                                                                                                                                                                        |
| ETIM 9                | EC002621                                                                                                                                                                                                                                        |
| ECLASS 8.0            | 27189262                                                                                                                                                                                                                                        |