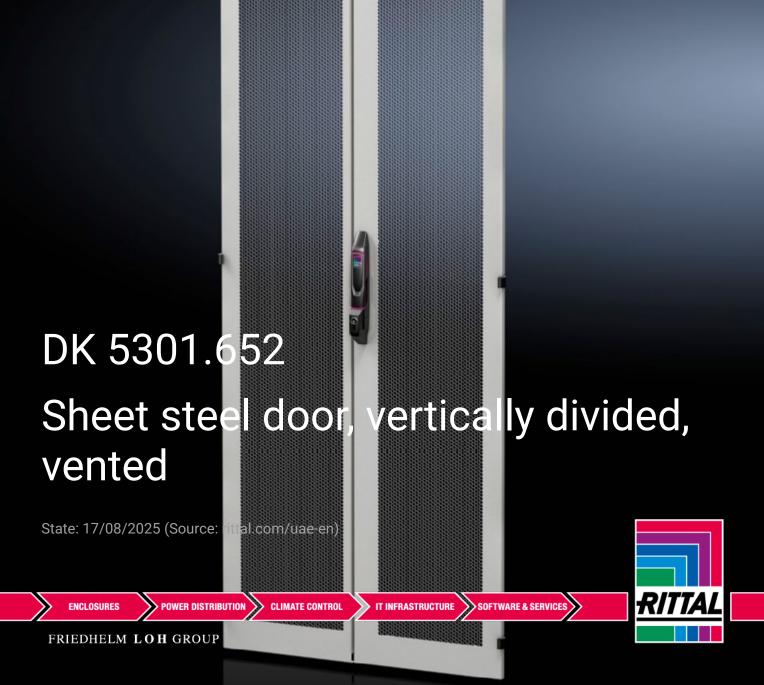

## DK 5301.652 - Sheet steel door, vertically divided, vented for VX IT

To replace existing doors. The vented surface area is approx. 85% perforated.

## **Features**

| Model No.            | DK 5301.652                                                                                                                                                          |
|----------------------|----------------------------------------------------------------------------------------------------------------------------------------------------------------------|
| Product description  | To replace existing doors. The vented surface area is approx. 85% perforated.                                                                                        |
| Material             | Sheet steel                                                                                                                                                          |
| Surface finish       | Spray-finished                                                                                                                                                       |
| Colour               | Door: RAL 7035<br>Comfort handle VX, hinges: RAL 9005                                                                                                                |
| Supply includes      | Door, vertically divided, with comfort handle VX for semi-cylinders with security lock 3524 E, right 3 x 180° hinges, fitted on each half of the door Assembly parts |
| Assembly instruction | For a door opening angle of 180° when baying, a 180° baying hinge is required                                                                                        |
| Note                 | Door opening angle for stand-alone siting: max. 240°<br>Door opening angle when baying: max. 160°                                                                    |
|                      |                                                                                                                                                                      |