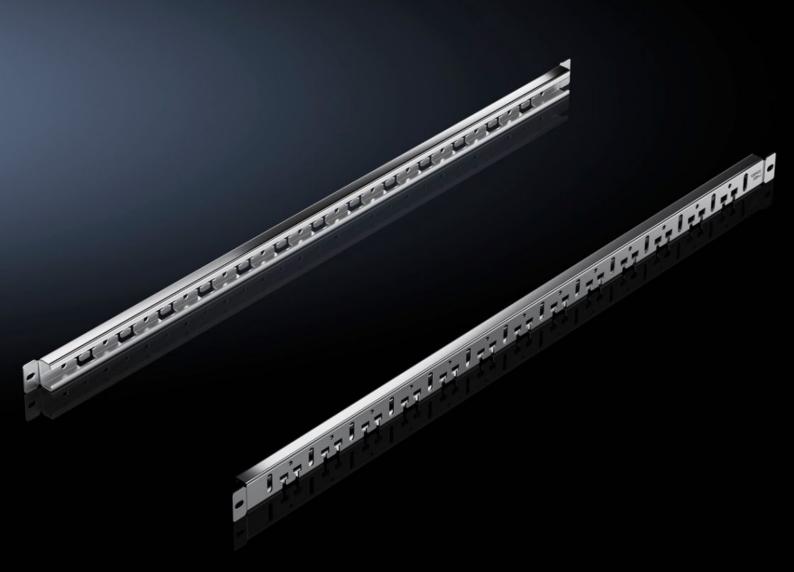

## IT 5302.026 - Combination rails for 482.6 mm (19")

## **Features**

| Model No.                     | IT 5302.026                                                                                                    |
|-------------------------------|----------------------------------------------------------------------------------------------------------------|
| Applications                  | For cable routing and strain relief on the 482.6 mm (19") level                                                |
| Material                      | Sheet steel                                                                                                    |
| Surface finish                | Zinc-plated                                                                                                    |
| Supply includes               | Assembly parts for the combination rail, without assembly parts for fixing the cables                          |
| Installation options          | Within the 482.6 mm (19") mounting level, on the 482.6 mm (19") system punchings                               |
| Dimensions                    | Height: 1 U                                                                                                    |
| To fit                        | Enclosure type: TS IT VX IT TX CableNet                                                                        |
| Packs of                      | 4 pc(s).                                                                                                       |
| Net weight                    | 1.348                                                                                                          |
| Gross weight                  | 1.4                                                                                                            |
| PCF per pack (cradle-to-gate) | 5.2 kg CO2 eq (Cat B)                                                                                          |
| Note on PCF category          | Category B: PCF value (cradle-to-gate) based on the product weight, approximately calculated and self-declared |
| Customs tariff number         | 73269098                                                                                                       |
| EAN                           | 4028177952584                                                                                                  |
| ETIM 9                        | EC002620                                                                                                       |
| ECLASS 8.0                    | 27189261                                                                                                       |