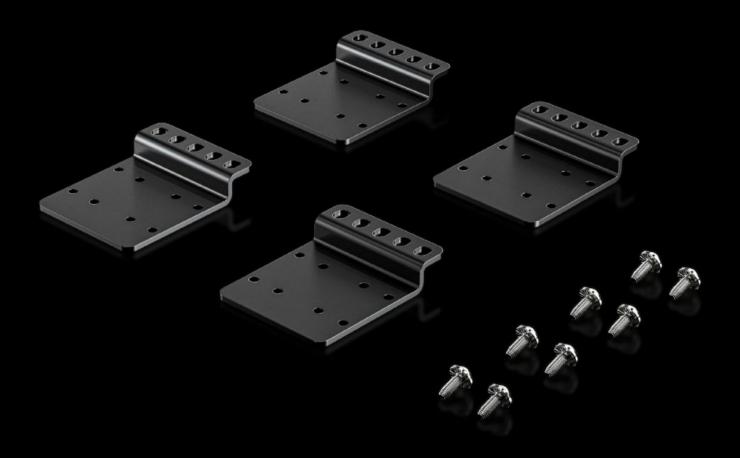

# VX\_IT 5302.110 - Mounting bracket for VX IT 482.6 mm (19") mounting angles

#### **Features**

| Model No.                     | VX IT 5302.110                                                                                                 |
|-------------------------------|----------------------------------------------------------------------------------------------------------------|
| Design                        | for VX IT 482.6 mm (19") mounting angles, standard                                                             |
| Product description           | For mounting 482.6 mm (19") mounting angles in VX IT network/server racks.                                     |
| Benefits                      | Direct potential equalisation of the mounting angles via the attachment                                        |
| Material                      | Sheet steel                                                                                                    |
| Surface finish                | Spray-finished                                                                                                 |
| Colour                        | RAL 9005                                                                                                       |
| Supply includes               | Assembly parts                                                                                                 |
| To fit                        | Width: = 600 mm                                                                                                |
| Packs of                      | 4 pc(s).                                                                                                       |
| Net weight                    | 0.6                                                                                                            |
| Gross weight                  | 0.62                                                                                                           |
| PCF per pack (cradle-to-gate) | 2.4 kg CO2 eq (Cat B)                                                                                          |
| Note on PCF category          | Category B: PCF value (cradle-to-gate) based on the product weight, approximately calculated and self-declared |
| Customs tariff number         | 73182900                                                                                                       |
| EAN                           | 4028177955486                                                                                                  |
| ETIM 9                        | EC002620                                                                                                       |
| ECLASS 8.0                    | 27189261                                                                                                       |