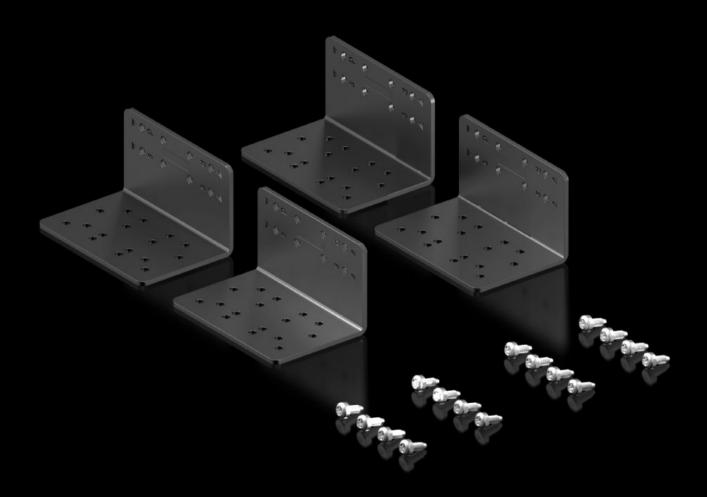

# VX 5302.169 - Mounting bracket for VX IT 482.6 mm (19") mounting angles

#### **Features**

| Model No.                     | VX 5302.169                                                                                                    |
|-------------------------------|----------------------------------------------------------------------------------------------------------------|
| Design                        | for VX IT 482.6 mm (19") mounting angles, standard                                                             |
| Benefits                      | Direct potential equalisation of the mounting angles via the attachment                                        |
| Material                      | Sheet steel                                                                                                    |
| Surface finish                | Spray-finished                                                                                                 |
| Colour                        | RAL 9005                                                                                                       |
| Supply includes               | Assembly parts                                                                                                 |
| To fit                        | Width: = 800 mm                                                                                                |
| Packs of                      | 4 pc(s).                                                                                                       |
| Net weight                    | 1                                                                                                              |
| Gross weight                  | 1.194                                                                                                          |
| PCF per pack (cradle-to-gate) | 4.5 kg CO2 eq (Cat B)                                                                                          |
| Note on PCF category          | Category B: PCF value (cradle-to-gate) based on the product weight, approximately calculated and self-declared |
| Customs tariff number         | 73182900                                                                                                       |
| EAN                           | 4028177955622                                                                                                  |
| ETIM 9                        | EC002620                                                                                                       |
| ECLASS 8.0                    | 27189261                                                                                                       |
|                               |                                                                                                                |