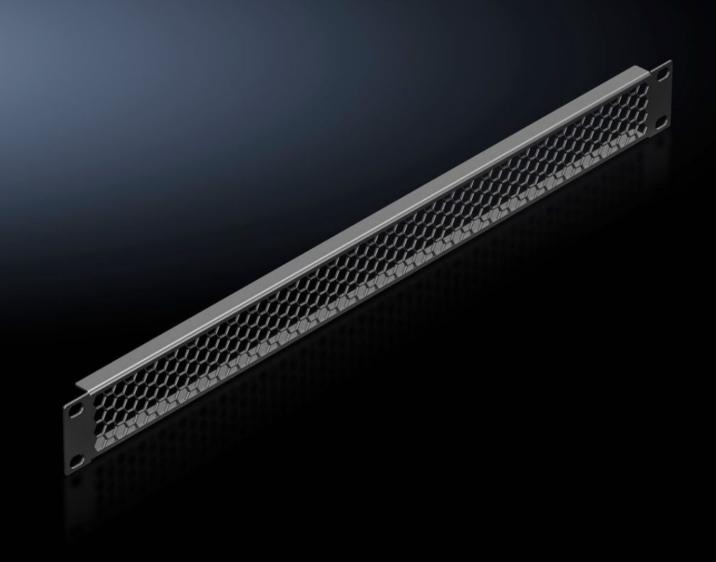

## IT 5302.201 Vent trim panel, 482.6 mm (19")

State: 02/08/2025 (Source: rittal.com/uae-en)

## IT 5302.201 - Vent trim panel, 482.6 mm (19")

For venting enclosures and housings.

## **Features**

| Model No.               | IT 5302.201                                                                                                  |
|-------------------------|--------------------------------------------------------------------------------------------------------------|
| Product description     | For targeted air infeed from the front zone into the 482.6 mm (19") level.                                   |
| Benefits                | Vented surface area approx. 85 % perforated                                                                  |
| Applications            | Targeted routing of cold air from the raised floor via the front to the rear for cooling separate components |
| Material                | Sheet steel                                                                                                  |
| Surface finish          | Spray-finished                                                                                               |
| Colour                  | RAL 9005                                                                                                     |
| Installation dimensions | Installation depth for components: 482.6 mm Installation width for components: 19"                           |
| Units                   | 1 U                                                                                                          |
| Packs of                | 1 pc(s).                                                                                                     |
| Net weight              | 0.234                                                                                                        |
| Gross weight            | 0.237                                                                                                        |
| Customs tariff number   | 94039910                                                                                                     |
| EAN                     | 4028177952898                                                                                                |
| ETIM 9                  | EC000331                                                                                                     |
| ECLASS 8.0              | 27189272                                                                                                     |