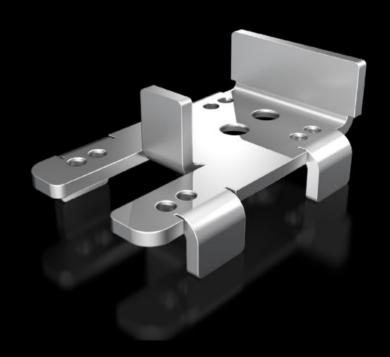

## VX 5302.351 - Mounting bracket for door operated switches in VX, VX IT, TX CableNet

For attaching a door-operated switch to the enclosure frame.

## **Features**

| Model No.             | VX 5302.351                                                                                                                                                                                                                                                                                    |
|-----------------------|------------------------------------------------------------------------------------------------------------------------------------------------------------------------------------------------------------------------------------------------------------------------------------------------|
| Product description   | To secure a door-operated switch to the frame of the VX, VX IT and TX CableNet in conjunction with the various door variants in these enclosure systems. Depending on the door variant, this is secured to the horizontal frame section at the top or onto the vertical sections at the sides. |
| Supply includes       | Assembly parts                                                                                                                                                                                                                                                                                 |
| Packs of              | 1 pc(s).                                                                                                                                                                                                                                                                                       |
| Net weight            | 0.065                                                                                                                                                                                                                                                                                          |
| Gross weight          | 0.069                                                                                                                                                                                                                                                                                          |
| Customs tariff number | 83024900                                                                                                                                                                                                                                                                                       |
| EAN                   | 4028177965645                                                                                                                                                                                                                                                                                  |
| ETIM 9                | EC002620                                                                                                                                                                                                                                                                                       |
| ECLASS 8.0            | 27189234                                                                                                                                                                                                                                                                                       |