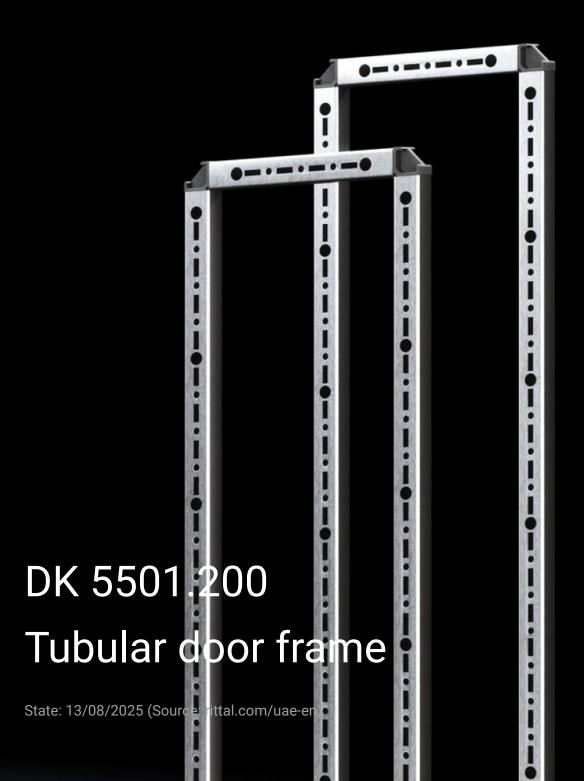

## DK 5501.200 - Tubular door frame for TS, TS IT

For TS IT for rear door, vertically divided, solid

## **Features**

| Model No.             | DK 5501.200                                                                                     |  |
|-----------------------|-------------------------------------------------------------------------------------------------|--|
| Product description   | To fit TS IT with solid, vertically divided sheet steel doors and fo 400 mm wide TS enclosures. |  |
| Applications          | For vertical mounting on the threaded bolts of the door                                         |  |
| Material              | Tube section: Sheet steel<br>Corner connector: Plastic                                          |  |
| Surface finish        | Tube section: Zinc-plated                                                                       |  |
| Supply includes       | Assembly parts                                                                                  |  |
| To fit enclosure type | TS IT<br>TS                                                                                     |  |
| Suitable for width    | 300 mm                                                                                          |  |
| Suitable for height   | 2,000 mm                                                                                        |  |
| Packs of              | 2 pc(s).                                                                                        |  |
| Net weight            | 6                                                                                               |  |
| Gross weight          | 6.5                                                                                             |  |
| Customs tariff number | 73269098                                                                                        |  |
| EAN                   | 4028177678859                                                                                   |  |
| E-Number Sweden       | E7239809                                                                                        |  |