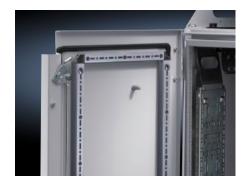

## DK 5501.200 - Tubular door frame for TS, TS IT

For TS IT for rear door, vertically divided, solid

## **Features**

| Model No.             | DK 5501.200                                                                                     |  |
|-----------------------|-------------------------------------------------------------------------------------------------|--|
| Product description   | To fit TS IT with solid, vertically divided sheet steel doors and fo 400 mm wide TS enclosures. |  |
| Applications          | For vertical mounting on the threaded bolts of the door                                         |  |
| Material              | Tube section: Sheet steel<br>Corner connector: Plastic                                          |  |
| Surface finish        | Tube section: Zinc-plated                                                                       |  |
| Supply includes       | Assembly parts                                                                                  |  |
| To fit enclosure type | TS IT<br>TS                                                                                     |  |
| Suitable for width    | 300 mm                                                                                          |  |
| Suitable for height   | 2,000 mm                                                                                        |  |
| Packs of              | 2 pc(s).                                                                                        |  |
| Net weight            | 6                                                                                               |  |
| Gross weight          | 6.5                                                                                             |  |
| Customs tariff number | 73269098                                                                                        |  |
| EAN                   | 4028177678859                                                                                   |  |
| E-Number Sweden       | E7239809                                                                                        |  |