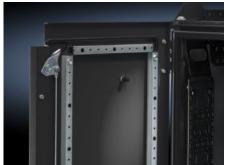

## DK 5501.200 - Tubular door frame for TS, TS IT

For TS IT for rear door, vertically divided, solid

## **Features**

| Model No.             | DK 5501.200                                                                                     |  |
|-----------------------|-------------------------------------------------------------------------------------------------|--|
| Product description   | To fit TS IT with solid, vertically divided sheet steel doors and fo 400 mm wide TS enclosures. |  |
| Applications          | For vertical mounting on the threaded bolts of the door                                         |  |
| Material              | Tube section: Sheet steel<br>Corner connector: Plastic                                          |  |
| Surface finish        | Tube section: Zinc-plated                                                                       |  |
| Supply includes       | Assembly parts                                                                                  |  |
| To fit enclosure type | TS IT<br>TS                                                                                     |  |
| Suitable for width    | 300 mm                                                                                          |  |
| Suitable for height   | 2,000 mm                                                                                        |  |
| Packs of              | 2 pc(s).                                                                                        |  |
| Net weight            | 6                                                                                               |  |
| Gross weight          | 6.5                                                                                             |  |
| Customs tariff number | 73269098                                                                                        |  |
| EAN                   | 4028177678859                                                                                   |  |
| E-Number Sweden       | E7239809                                                                                        |  |