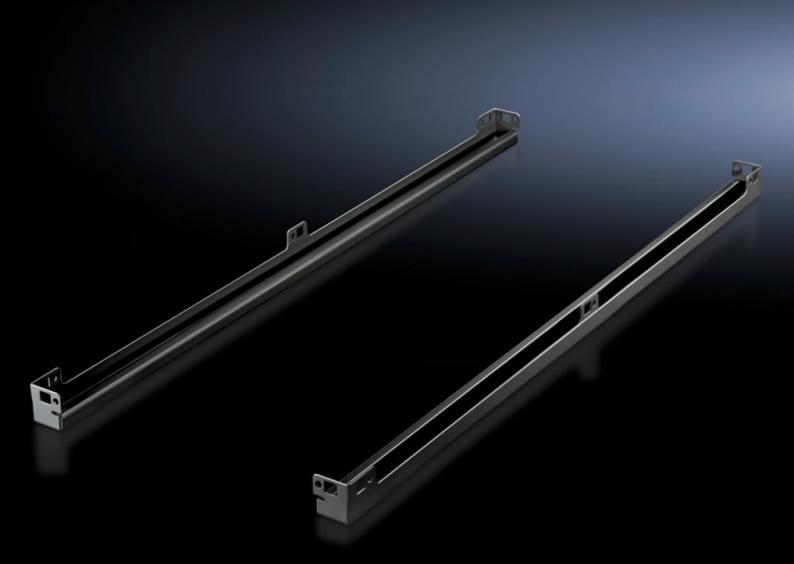

## DK 5501.325 - Base mount for TS IT

To accommodate gland plate modules. RAL 9005 (black) version.

## **Features**

| Model No.             | DK 5501.325                                                                              |
|-----------------------|------------------------------------------------------------------------------------------|
| Product description   | To accommodate gland plate modules. RAL 9005 (black) Version.                            |
| Benefits              | Tool-free mounting or screw-fastening. Easily retroffitted and combined with stabiliser. |
| Material              | Sheet steel                                                                              |
| Surface finish        | Spray-finished                                                                           |
| Colour                | RAL 9005                                                                                 |
| Supply includes       | 2 mounting rails including assembly parts.                                               |
| To fit                | Depth: 1,000 mm                                                                          |
| Packs of              | 2 pc(s).                                                                                 |
| Customs tariff number | 7326909099                                                                               |
| EAN                   | 4028177678934                                                                            |
| EAN11 (UC)            | 86930                                                                                    |
| ETIM 9                | EC002620                                                                                 |
| ECLASS 8.0            | 27189261                                                                                 |