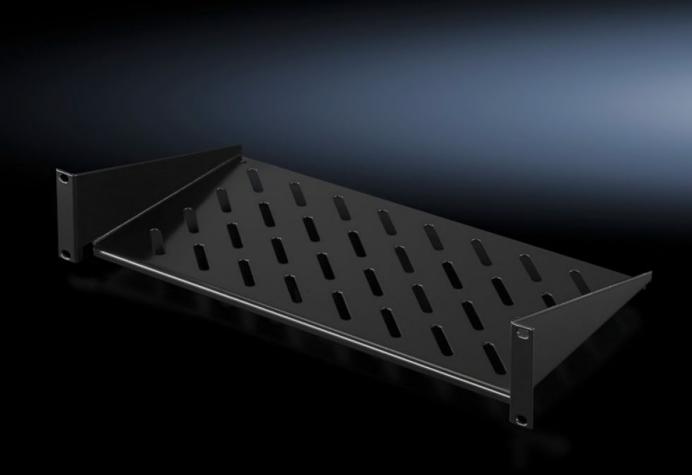

## DK 5501.615 - Component shelf 2 U, static installation

Component shelf 2 U, static installation for attachment to the 482.6 mm (19") system punchings. Load capacity: 25 kg.

#### **Features**

| Model No.                     | DK 5501.615                                                                                                    |
|-------------------------------|----------------------------------------------------------------------------------------------------------------|
| Design                        | 482.6 mm (19")                                                                                                 |
| Product description           | For mounting between 482.6 mm (19") mounting angles.                                                           |
| Material                      | Sheet steel                                                                                                    |
| Surface finish                | Spray-finished                                                                                                 |
| Colour                        | RAL 9005                                                                                                       |
| Load capacity                 | 25 kg surface load, static                                                                                     |
| Note                          | Not suitable for combination with telescopic slides.                                                           |
| Dimensions                    | Width: 482.6 mm<br>Depth: 250 mm                                                                               |
| Packs of                      | 1 pc(s).                                                                                                       |
| Net weight                    | 2.078                                                                                                          |
| Gross weight                  | 2.125                                                                                                          |
| PCF per pack (cradle-to-gate) | 9.5 kg CO2 eq (Cat B)                                                                                          |
| Note on PCF category          | Category B: PCF value (cradle-to-gate) based on the product weight, approximately calculated and self-declared |
|                               |                                                                                                                |